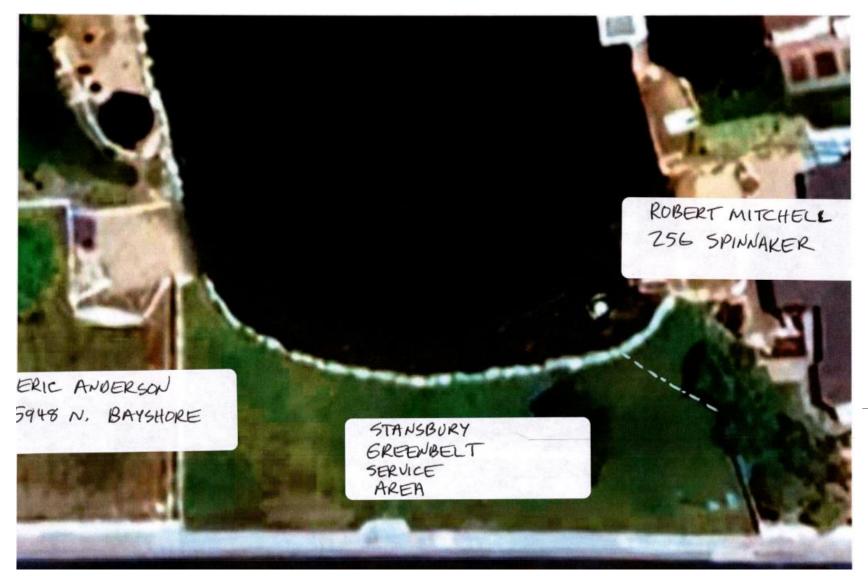

|                       |              |               |                       |
| Village               | Recreational | 105ydx60yd    | \$25.00 per hour      |
| Village               | Recreational | 105ydx60yd    | \$25.00 per hour      |
| Village               | Baseball     | 58ydx58yd     | \$10.00 per hour      |
|                       |              |               |                       |
| Parkview              | Recreational | 55ydx36yd     | \$15.00 per hour      |
| Parkview              | Recreational | 55ydx36yd     | \$15.00 per hour      |
| Parkview              | Recreational | 35ydx25yd     | \$10.00 per hour      |

Closed Session to discuss personnel, pending or threatened litigation, or property acquisition (as needed)

# Adjourn



## **Organization Chart**





# Mitchell Property