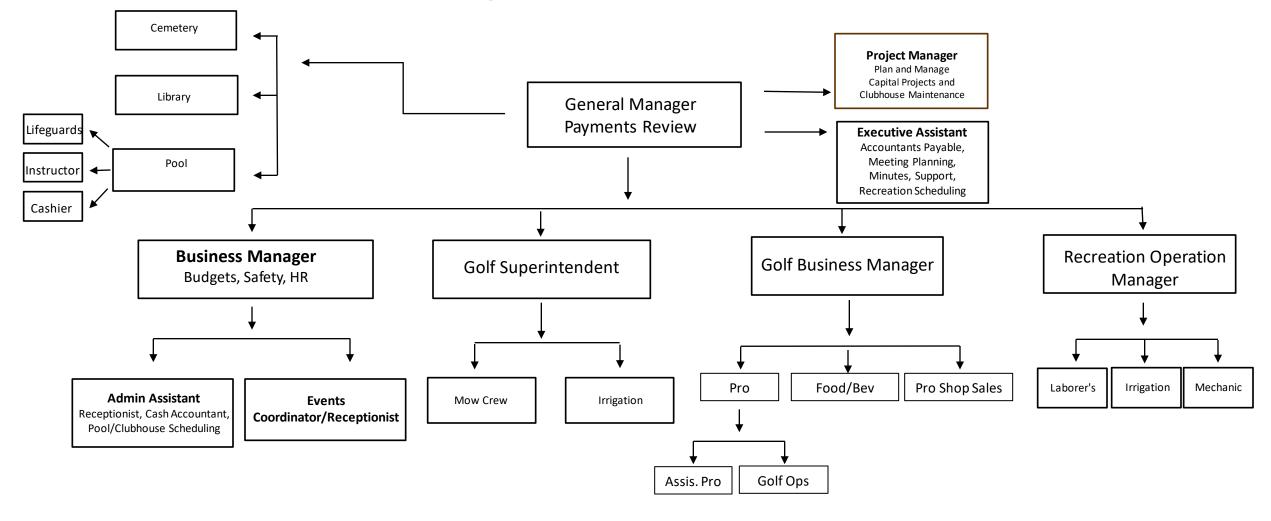

|
|                       |              |               |                       |
| Village               | Recreational | 105ydx60yd    | \$25.00 per hour      |
| Village               | Recreational | 105ydx60yd    | \$25.00 per hour      |
| Village               | Baseball     | 58ydx58yd     | \$10.00 per hour      |
|                       |              |               |                       |
| Parkview              | Recreational | 55ydx36yd     | \$15.00 per hour      |
| Parkview              | Recreational | 55ydx36yd     | \$15.00 per hour      |
| Parkview              | Recreational | 35ydx25yd     | \$10.00 per hour      |

Closed Session to discuss personnel, pending or threatened litigation, or property acquisition (as needed)

# Adjourn



## **Organization Chart**





# Mitchell Property