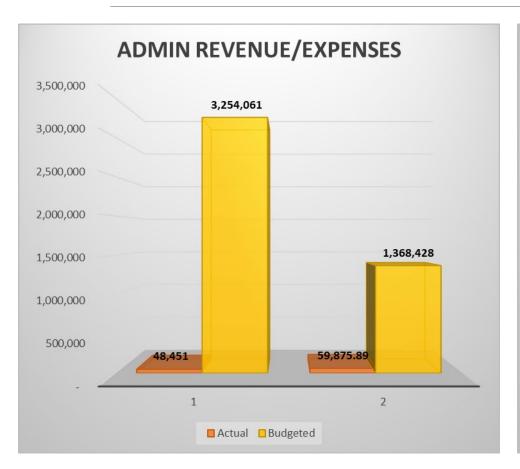

Committee
  - 4 April 2024
- County Planning Office
  - Review of Sagewood Properties
  - Discussion about property on the East side of Wildhorse Properties
  - Impact Fee Payments

### Grants

- ∘ RAISE \$2.2M − DOT
- County Toursim \$15K
- County Recreation \$35K
- County Recreation (Cemetery) \$5K
- UORG (Existing) \$116K

### Financial Highlights

### Annual Audit – Completed by designated auditor

- No Major Findings
- Golf Course Cash Accounts

### Major Golf Course Purchases

- Large Sprayer Delivery in 30-40 days
- Small Sprayer On order/looking at a used sprayer to save costs
- Triplex Mowers Not in budget but notified they will ship in 30-40 days
  - Moving to smaller/Diesel mowers Saves \$5K a mower
  - Looking at lease vs purchase minimized cost this year

### Finance Report





### Finance Report





### Finance Report



### Fee Schedule Changes

### Golf Course

- Change 20 round punch card
  - Price Calculated on 2 free 9 hole rounds
  - Made 18 Hole rounds more expensive than daily purchase
- Add Range Balls
- Added Pavilion Rental

### Sports Fields

Add \$5 an hour for unaccounted for fields.

### 2023 Year End

| Operations IMPACT |                       |                              |                |  |  |
|-------------------|-----------------------|------------------------------|----------------|--|--|
|                   | Checking (Zions Bank) | \$19,751.38Checking (Zions)  | \$32,916.03    |  |  |
|                   | Checking (Chartway)   | \$1,087.11PTIF               | \$993,811.32   |  |  |
|                   | Savings (Chartway)    | \$