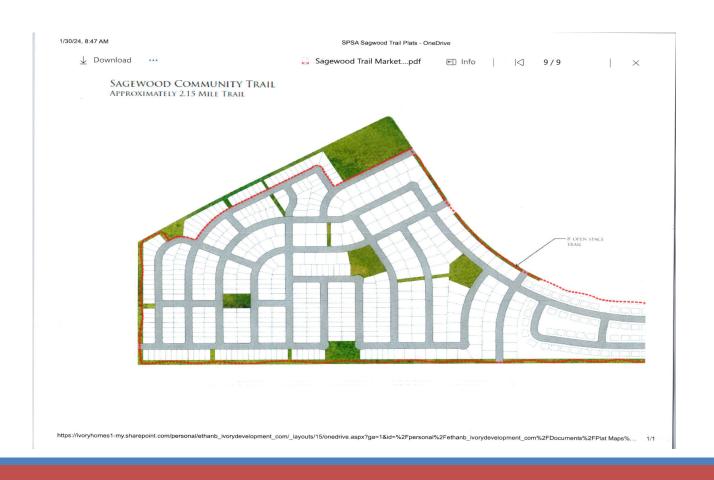

### Major Projects Update

- Sound Wall Trail
  - Meeting with UDOT to Understand Issues with Widening 10 April
- Millpond Park
  - Waiting on Engineering Design to Resubmit to County
  - Bid Package for Bathroom Being Vetted by Planning Committee
- Shoreline Improvements
  - Grant submitted to County for Additional Funding
  - Waiting on Cost Est from Vendors for Install/Construction of Docks
  - Amount Required for Docks Allow for Decision on Shoreline Work
- Sagewood Trails

## Sagewood Gardens

### Meeting with County

- 27 March
- Kendall Thomas felt we should be included in Council of Governments.
- Tooele County Trails Committee
  - 4 April 2024
- County Planning Office
  - Review of Sagewood Properties
  - Discussion about property on the East side of Wildhorse Properties
  - Impact Fee Payments