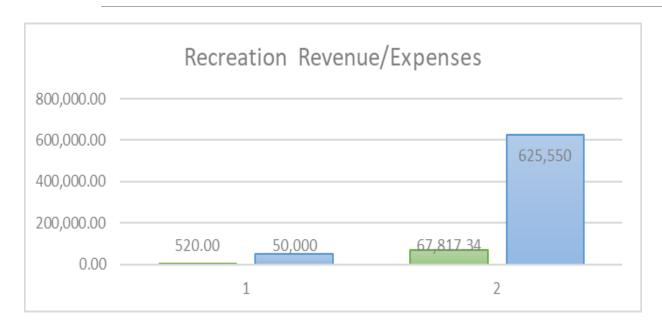

### Grants

- ∘ RAISE \$2.2M − DOT
- County Toursim \$15K
- County Recreation \$35K
- County Recreation (Cemetery) \$5K
- UORG (Existing) \$116K