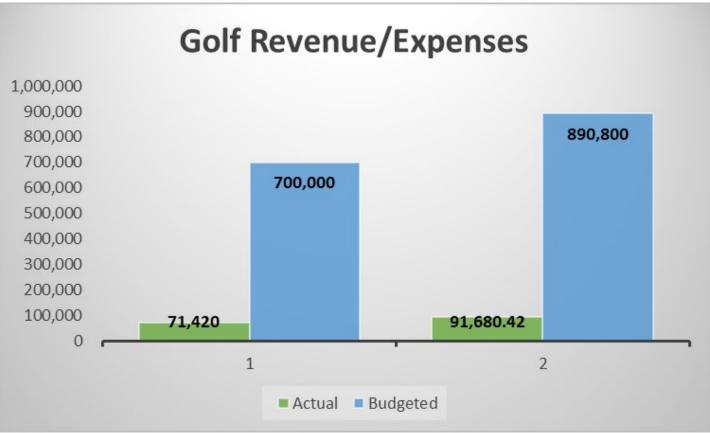

### Financial Highlights

### Finance Report

# 1<sup>st</sup> Quarter Golf Course Revenue Summary

| GROSS REVENUE |              |              |              |              |              |  |  |
|---------------|--------------|--------------|--------------|--------------|--------------|--|--|
| YEAR          | Q1 <u>Q</u>  | <b>2</b> Q:  | 3 Q          | 4 TO         | Γ            |  |  |
| 2024          | \$133,454.00 |              |              |              | \$133,454.00 |  |  |
| 2023          | \$36,031.57  | \$265,507.89 | \$245,059.26 | \$115,083.31 | \$661,682.03 |  |  |
| 2022          | \$155,570.72 | \$274,065.75 | \$257,133.67 | \$62,645.55  | \$749,415.69 |  |  |
| 2021          | \$138,671.90 | \$286,186.08 | \$279,885.31 | \$130,102.15 | \$834,845.44 |  |  |
| 2020          | \$46,046.68  | \$299,406.90 | \$288,322.01 | \$140,654.20 | \$774,429.79 |  |  |