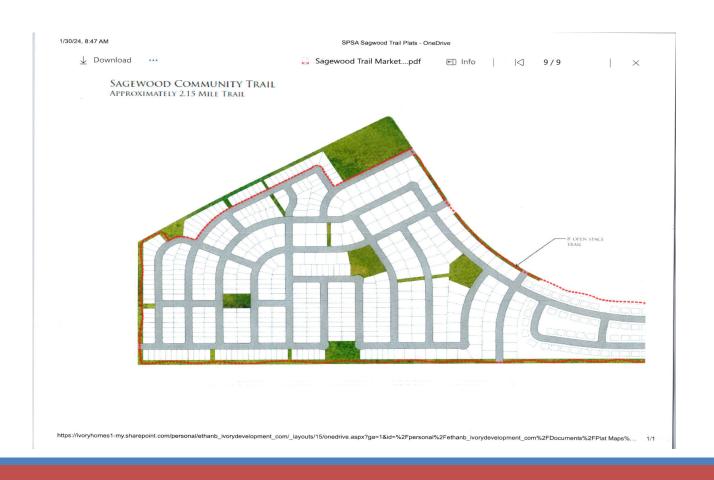

- iv. Shoreline Improvement Grant submitted for 35,000.00 to use towards helping install docks and install a fixed dock (awaiting on bid)
- v. Sagewood Trails Discussion with developers about the trails that the agency will receive as well as a 3.69 acre lot (located West of Village & South of Hwy 138) will take place.

#### g. Meeting with the county

i. March 27th was the meeting and Kendall Thomas felt we should be included in the Council of Governments. Tooele County Trails committee has a meeting on April 4<sup>th</sup>. The County Planning Office is reviewing Sagewood properties. We will need to have a discussion with the County about property on the east side of Wildhorse Properties

### Major Projects Update

- Sound Wall Trail
  - Meeting with UDOT to Understand Issues with Widening 10 April
- Millpond Park
  - Waiting on Engineering Design to Resubmit to County
  - Bid Package for Bathroom Being Vetted by Planning Committee
- Shoreline Improvements
  - Grant submitted to County for Additional Funding
  - Waiting on Cost Est from Vendors for Install/Construction of Docks
  - Amount Required for Docks Allow for Decision on Shoreline Work
- Sagewood Trails

### Meeting with County

- 27 March
- Kendall Thomas felt we should be included in Council of Governments.
- Tooele County Trails Committee
  - 4 April 2024
- County Planning Office
  - Review of Sagewood Properties
  - Discussion about property on the East side of Wildhorse Properties
  - Impact Fee Payments