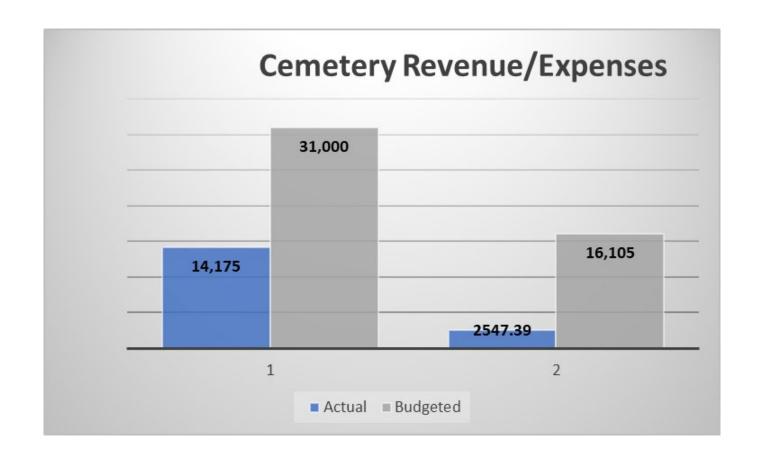

ce
  - Review of Sagewood Properties
  - Discussion about property on the East side of Wildhorse Properties
  - Impact Fee Payments

### Grants

- ∘ RAISE \$2.2M − DOT
- County Toursim \$15K
- County Recreation \$35K
- County Recreation (Cemetery) \$5K
- UORG (Existing) \$116K

### Financial Highlights

#### Annual Audit – Completed by designated auditor

- No Major Findings
- Golf Course Cash Accounts

#### Major Golf Course Purchases

- Large Sprayer Delivery in 30-40 days
- Small Sprayer On order/looking at a used sprayer to save costs
- Triplex Mowers Not in budget but notified they will ship in 30-40 days
  - Moving to smaller/Diesel mowers Saves \$5K a mower
  - Looking at lease vs purchase minimized cost this year

### Finance Report





### Finance Report





### Finance Report



### Fee Schedule Changes

#### Golf Course

- Change 20 round punch card
  - Price Calculated on 2 free 9 hole rounds
  - Made 18 Hole rounds more expensive than daily purchase
- Add Range Balls
- Added Pavilion Rental

#### Sports Fields

Add \$5 an hour for unaccounted for fields.

#### 2023 Year End

| Operations IMPACT |                       |                              |                |  |  |
|-------------------|-----------------------|------------------------------|----------------|--|--|
|                   | Checking (Zions Bank) | \$19,751.38Checking (Zions)  | \$32,916.03    |  |  |
|                   | Checking (Chartway)   | \$1,087.11PTIF               | \$993,811.32   |  |  |
|                   | Savings (Chartway)    | \$5.00                       |                |