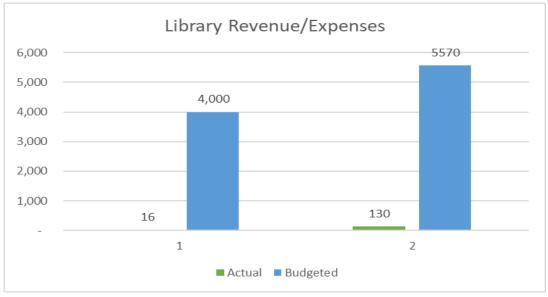

- County Planning Office
  - Review of Sagewood Properties
  - Discussion about property on the East side of Wildhorse Properties
  - Impact Fee Payments

### Grants

- ∘ RAISE \$2.2M − DOT
- County Toursim \$15K
- County Recreation \$35K
- County Recreation (Cemetery) \$5K
- UORG (Existing) \$116K

### Financial Highlights

#### Annual Audit – Completed by designated auditor

- No Major Findings
- Golf Course Cash Accounts

#### Major Golf Course Purchases

- Large Sprayer Delivery in 30-40 days
- Small Sprayer On order/looking at a used sprayer to save costs
- Triplex Mowers Not in budget but notified they will ship in 30-40 days
  - Moving to smaller/Diesel mowers Saves \$5K a mower
  - Looking at lease vs purchase minimized cost this year

### Finance Report





### Finance Report





### Finance Report



### Fee Schedule Changes

#### Golf Course

- Change 20 round punch card
  - Price Calculated on 2 free 9 hole rounds
  - Made 18 Hole rounds more expensive than daily purchase
- Add Range Balls
- Added Pavilion Rental

#### Sports Fields

Add \$5 an hour for unaccounted for fields.

#### 2023 Year End

| Operations IMPACT |                       |                              |                |  |  |
|-------------------|-----------------------|------------------------------|----------------|--|--|
|                   | Checking (Zions Bank) | \$19,751.38Checking (Zions)  | \$32,916.03    |  |  |
|                   | Checking (Chartway)   | \$1,087.11PTIF               | \$993,811.32   |  |  |
|                   | Savings (Chartway)    | \$5.00