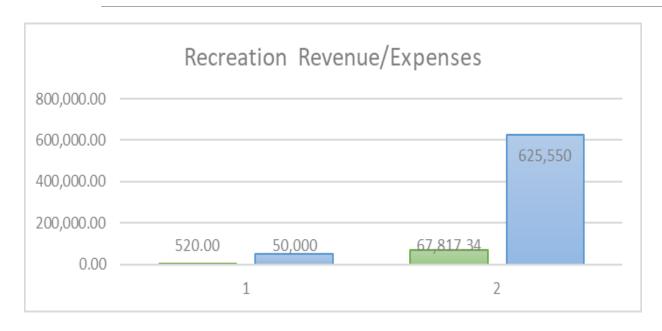

#### e. Pool Update

i. The bid for decking repair is \$4,000 and we are still waiting for an electrical bid that could be around \$6,000. Between April 15-30 will be start up and prep of the pool. If everything goes through, and the pool is okay, registration will open the 1<sup>st</sup> of May and the Pool will open June 1<sup>st</sup>.

#### f. Sports League Updates

i. Elite soccer, Stansbury Park Youth Baseball Association, Flag Football and Comp baseball have reserved parks. Stallions are producing a plan to reserve in the fall and will notify the Agency next week. Cost to reserve fields is there to help keep the fields in good shape.

### Pool Update

- Electrical Bid
- 15 April − 30 April Start Up and Prep
  - County Approval
  - Lifeguard Training
- Registration Open 1 May

### Sports League Update

- Leagues Signed up for Use of Parks
  - Elite Soccer
  - SPYBA
  - Flag Football
  - Comp Baseball
- Stallions Football (Fall) Deciding
- Sports Council