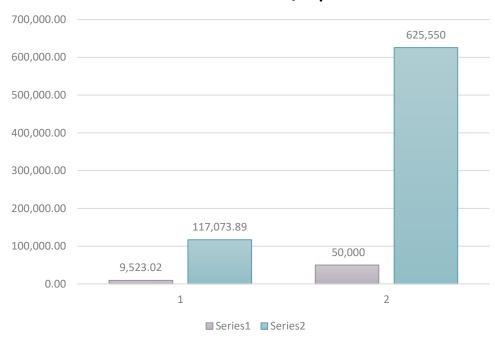

| As of 24 April | 2024             |                |  |  |  |  |  |
| OPERATIO              | DNS            | IMPA             | ACT            |  |  |  |  |  |
| Checking (Zions Bank) | \$44,594.02    | Checking (Zions) | \$251.14       |  |  |  |  |  |
| Checking (Chartway)   | \$1,087.11     | PTIF             | \$1,080,656.22 |  |  |  |  |  |
| Savings (Chartway)    | \$5.00         |                  |                |  |  |  |  |  |
| PTIF                  | \$1,105,399.43 |                  |                |  |  |  |  |  |
| TOTAL                 | \$1,151,085.56 |                  | \$1,080,907.36 |  |  |  |  |  |
| TOTAL                 | \$2,231,992.92 |                  |                |  |  |  |  |  |

## BURN RATE BY MONTH







## **Recreation Revenue/Expenses**



## Library Revenue/Expenses





# Approval of Minutes

## Additional Fees

| Small Conference Room Fee |           |              |  |  |
|---------------------------|-----------|--------------|--|--|
|                           | Resident  | Non-Resident |  |  |
|                           | \$        | \$           |  |  |
| Hourly Rate               | 40.00     | 70.00        |  |  |
|                           | \$        | \$           |  |  |
| Alcohol Fee               | 400.00    | 400.00       |  |  |
|                           | <b>\$</b> | \$           |  |  |
| Cleaning Fee              | 150.00    | 150.00       |  |  |
|                           | \$        | \$           |  |  |
| Replacement Key fee       | 25.00     | 25.00        |  |  |
|                           |