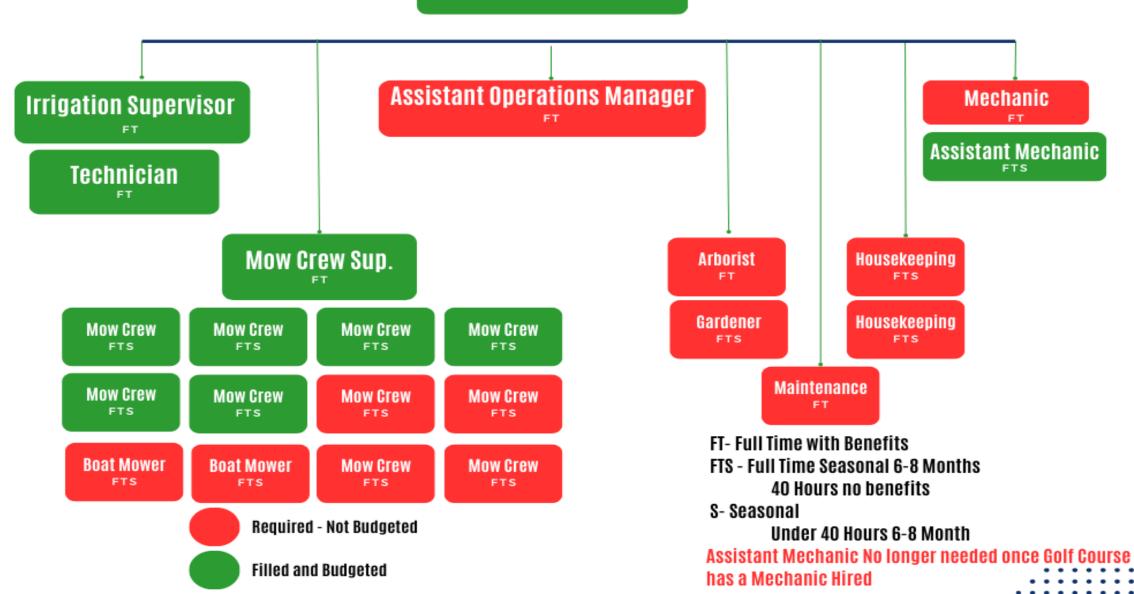

Organization charts for parks & rec, golf course, and pro shop were shown. Many needed positions are currently unfunded and thus not filled.

The capital equipment schedule of what we need to buy over the years was shown.

## PARKS AND REC ORGANIZATION CHART

Operations Manager