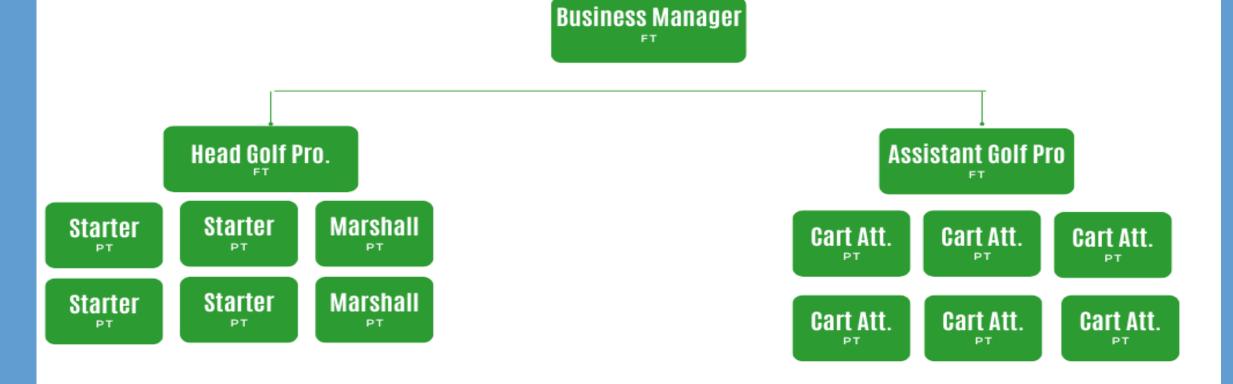

Organization charts for parks & rec, golf course, and pro shop were shown. Many needed positions are currently unfunded and thus not filled.

The capital equipment schedule of what we need to buy over the years was shown.

## PRO SHOP ORGANIZATION CHART

Filled and Budgeted

FT- Full Time with Benefits
FTS - Full Time Seasonal 6-8 Months
40 Hours no benefits
S- Seasonal
Under 40 Hours 6-8 Month