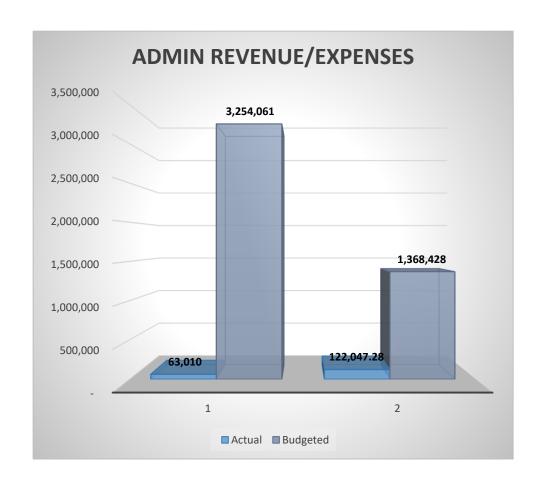

# Financials

|                       | AVAILABLE F    | UNDS             |                |  |  |  |  |  |
|-----------------------|----------------|------------------|----------------|--|--|--|--|--|
|                       |                |                  |                |  |  |  |  |  |
|                       | 2023 Year E    | nd               |                |  |  |  |  |  |
| OPERATIO              | DNS            | IMPA             | ACT            |  |  |  |  |  |
| Checking (Zions Bank) | \$19,751.38    | Checking (Zions) | \$32,916.03    |  |  |  |  |  |
| Checking (Chartway)   | \$1,087.11     | PTIF             | \$993,811.32   |  |  |  |  |  |
| Savings (Chartway)    | \$5.00         |                  |                |  |  |  |  |  |
| PTIF                  | \$1,213,643.00 |                  |                |  |  |  |  |  |
| TOTAL                 | \$1,234,486.49 |                  | \$1,026,727.35 |  |  |  |  |  |
| TOTAL                 | \$2,261,213.84 |                  |                |  |  |  |  |  |
|                       |                |                  |                |  |  |  |  |  |
|                       | As of 24 April | 2024             |                |  |  |  |  |  |
| OPERATIO              | DNS            | IMPA             | ACT            |  |  |  |  |  |
| Checking (Zions Bank) | \$44,594.02    | Checking (Zions) | \$251.14       |  |  |  |  |  |
| Checking (Chartway)   | \$1,087.11     | PTIF             | \$1,080,656.22 |  |  |  |  |  |
| Savings (Chartway)    | \$5.00         |                  |                |  |  |  |  |  |
| PTIF                  | \$1,105,399.43 |                  |                |  |  |  |  |  |
| TOTAL                 | \$1,151,085.56 |                  | \$1,080,907.36 |  |  |  |  |  |
| TOTAL                 | \$2,231,992.92 |                  |                |  |  |  |  |  |