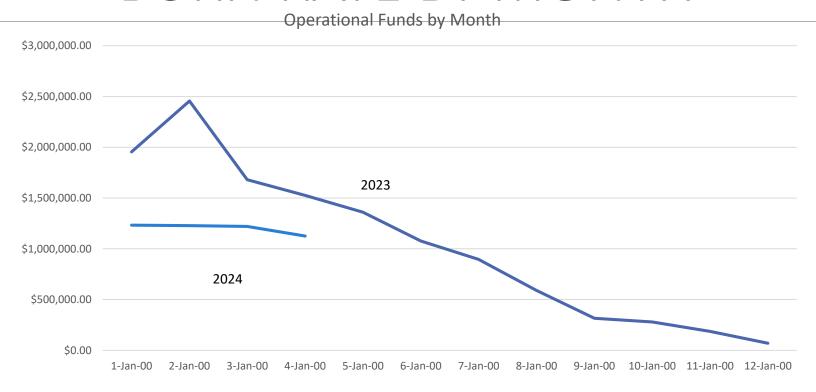

## BURN RATE BY MONTH

Financials: Available funds were shown. We hope to have a gentler slope of expenditures this year compared to last.