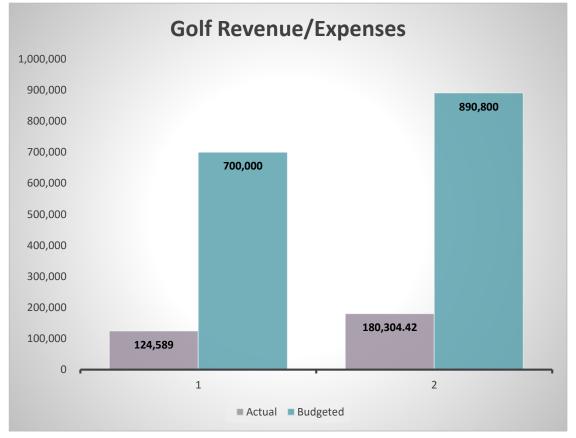

| Additional Golf Course Fees |               |       |             |       |  |  |
|-----------------------------|---------------|-------|-------------|-------|--|--|
|                             | 9 Holes       |       | 18 Holes    |       |  |  |
| Pull Cart                   | \$            | 2.00  | \$          | 4.00  |  |  |
| Trail Fee                   | \$            | 10.00 | \$          | 15.00 |  |  |
| Range Token                 | \$            | 3.00  |             |       |  |  |
|                             | 4 Hour Rental |       | Full Day    |       |  |  |
| Pavilion Rental             | \$            | 50.00 | \$<br>75.00 |       |  |  |