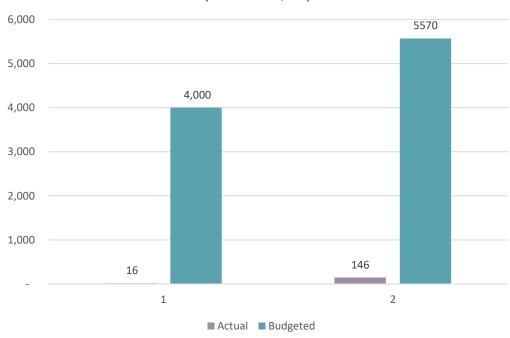

|                |  |  |  |  |  |
| OPERATIO              | DNS            | IMPA             | ACT            |  |  |  |  |  |
| Checking (Zions Bank) | \$44,594.02    | Checking (Zions) | \$251.14       |  |  |  |  |  |
| Checking (Chartway)   | \$1,087.11     | PTIF             | \$1,080,656.22 |  |  |  |  |  |
| Savings (Chartway)    | \$5.00         |                  |                |  |  |  |  |  |
| PTIF                  | \$1,105,399.43 |                  |                |  |  |  |  |  |
| TOTAL                 | \$1,151,085.56 |                  | \$1,080,907.36 |  |  |  |  |  |
| TOTAL                 | \$2,231,992.92 |                  |                |  |  |  |  |  |

## BURN RATE BY MONTH







## **Recreation Revenue/Expenses**



## Library Revenue/Expenses





# Approval of Minutes

## Additional Fees

| Small Conference Room Fee |           |              |  |  |
|---------------------------|-----------|--------------|--|--|
|                           | Resident  | Non-Resident |  |  |
|                           | \$        | \$           |  |  |
| Hourly Rate               | 40.00     | 70.00        |  |  |
|                           | \$        | \$           |  |  |
| Alcohol Fee               | 400.00    | 400.00       |  |  |
|                           | <b>\$</b> | \$           |  |  |
| Cleaning Fee              | 150.00    | 150.00       |  |  |
|                           | \$        | \$           |  |  |
| Replacement Key fee       | 25.00     | 25.00        |  |  |
|                           | \$        | \$           |  |