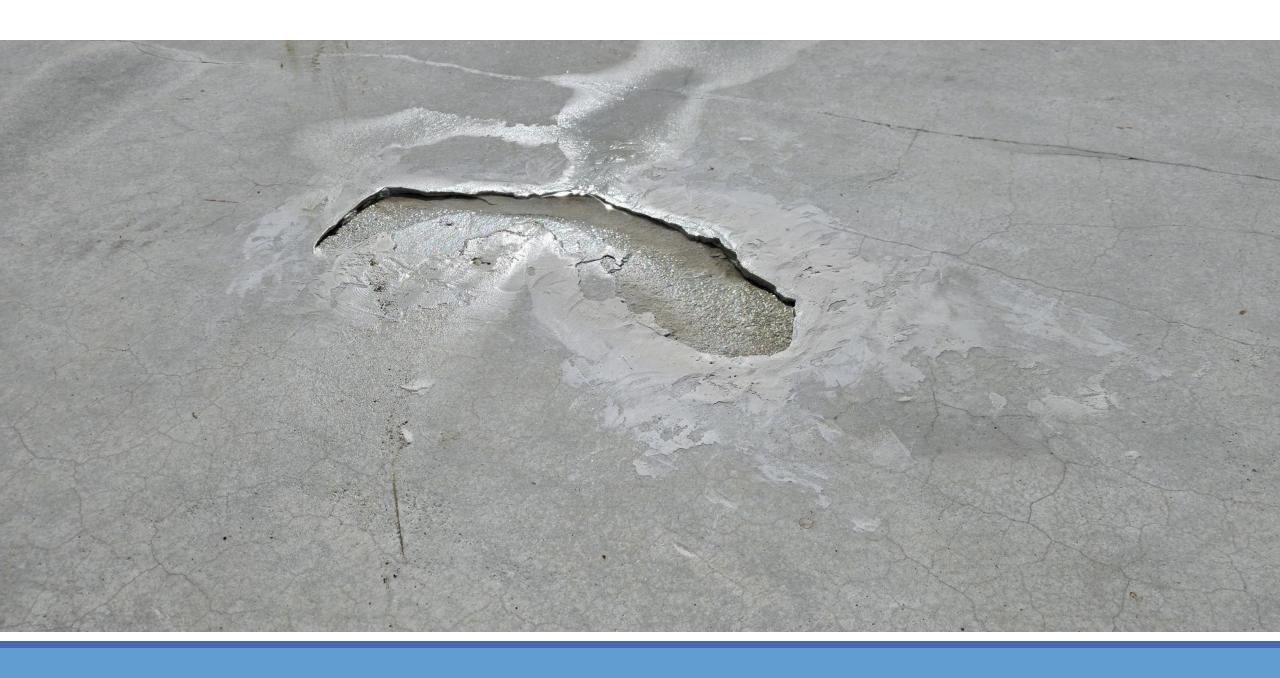

## Pool Repair List

Finish cleaning the pool

Grind and caulk decking - \$4K

Repair Crack in center of pool?

Fix Gate Hinge

Replace tiles around pool

Lights

Repairs to Buildings