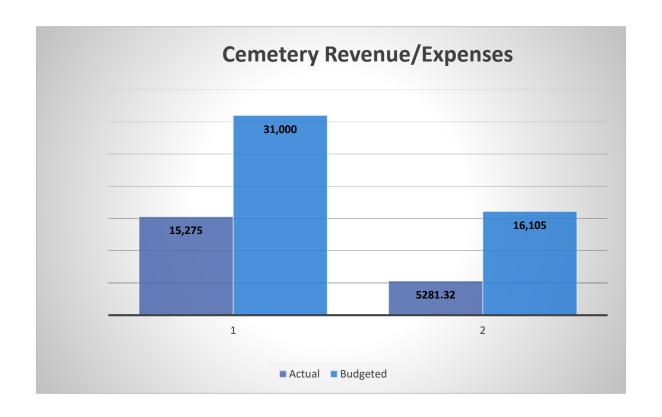

|                |  |  |  |  |  |
| OPERATIO              | DNS            | IMPA             | ACT            |  |  |  |  |  |
| Checking (Zions Bank) | \$44,594.02    | Checking (Zions) | \$251.14       |  |  |  |  |  |
| Checking (Chartway)   | \$1,087.11     | PTIF             | \$1,080,656.22 |  |  |  |  |  |
| Savings (Chartway)    | \$5.00         |                  |                |  |  |  |  |  |
| PTIF                  | \$1,105,399.43 |                  |                |  |  |  |  |  |
| TOTAL                 | \$1,151,085.56 |                  | \$1,080,907.36 |  |  |  |  |  |
| TOTAL                 | \$2,231,992.92 |                  |                |  |  |  |  |  |

## BURN RATE BY MONTH







## **Recreation Revenue/Expenses**



## Library Revenue/Expenses





# Approval of Minutes

## Additional Fees

| Small Conference Room Fee |           |              |  |  |
|---------------------------|-----------|--------------|--|--|
|                           | Resident  | Non-Resident |  |  |
|                           | \$        | \$           |  |  |
| Hourly Rate               | 40.00     | 70.00        |  |  |
|                           | \$        | \$           |  |  |
| Alcohol Fee               | 400.00    | 400.00       |  |  |
|                           | <b>\$</b> | \$           |  |  |
| Cleaning Fee              | 150.00    | 150.00       |  |  |
|                           | \$        | \$           |  |  |
| Replacement Key fee       | 25.00     | 25.00        |  |  |
|                           | \$        | \$           |  |  |