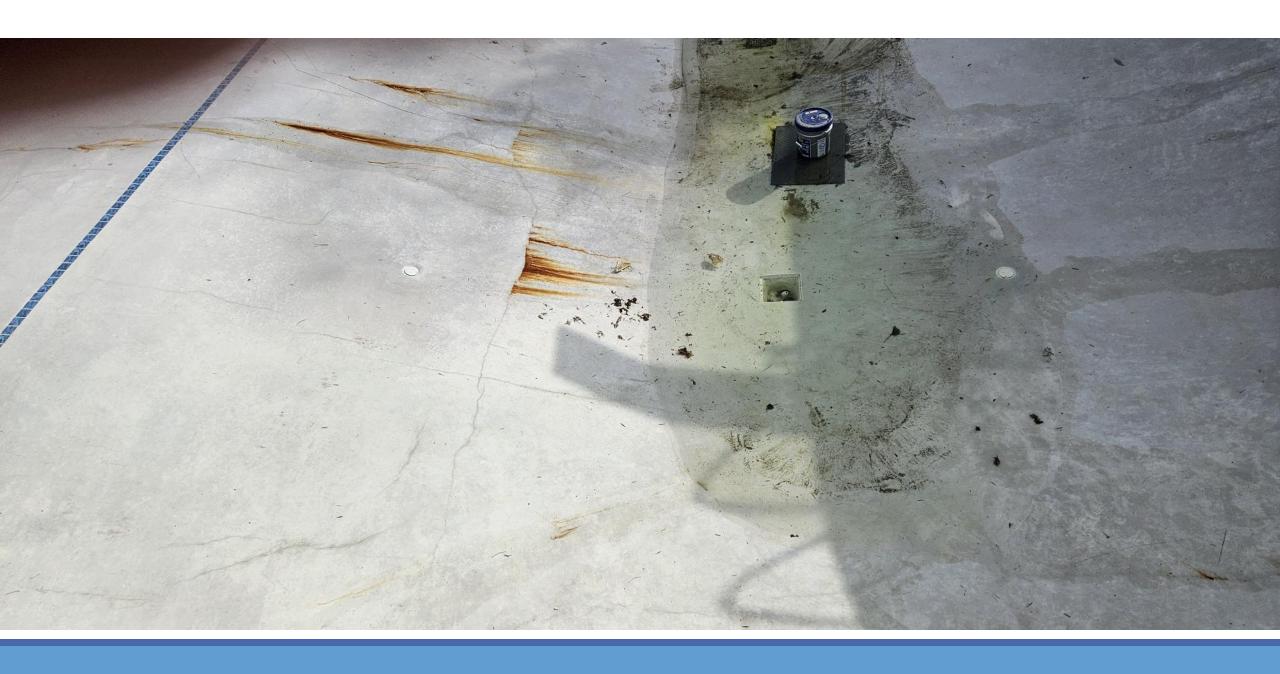

Pool repair list: Finish cleaning the pool, grind and caulk decking, repair crack in center of pool, fix gate hinge, replace tiles around the pool, lights, repairs to the buildings, electrical, startup, safety inspection, and staffing.

## Pool Repair List

Finish cleaning the pool

Grind and caulk decking - \$4K

Repair Crack in center of pool?

Fix Gate Hinge

Replace tiles around pool

Lights

Repairs to Buildings