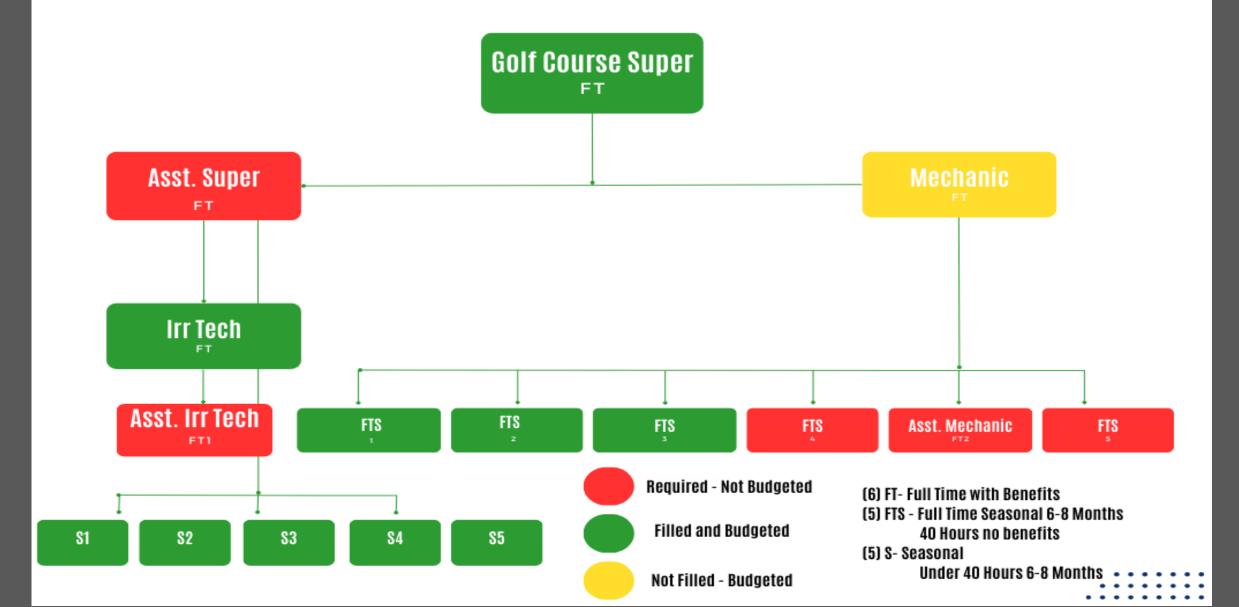

Organization charts for parks & rec, golf course, and pro shop were shown. Many needed positions are currently unfunded and thus not filled.

The capital equipment schedule of what we need to buy over the years was shown.

## GOLF COURSE ORGANIZATION CHART