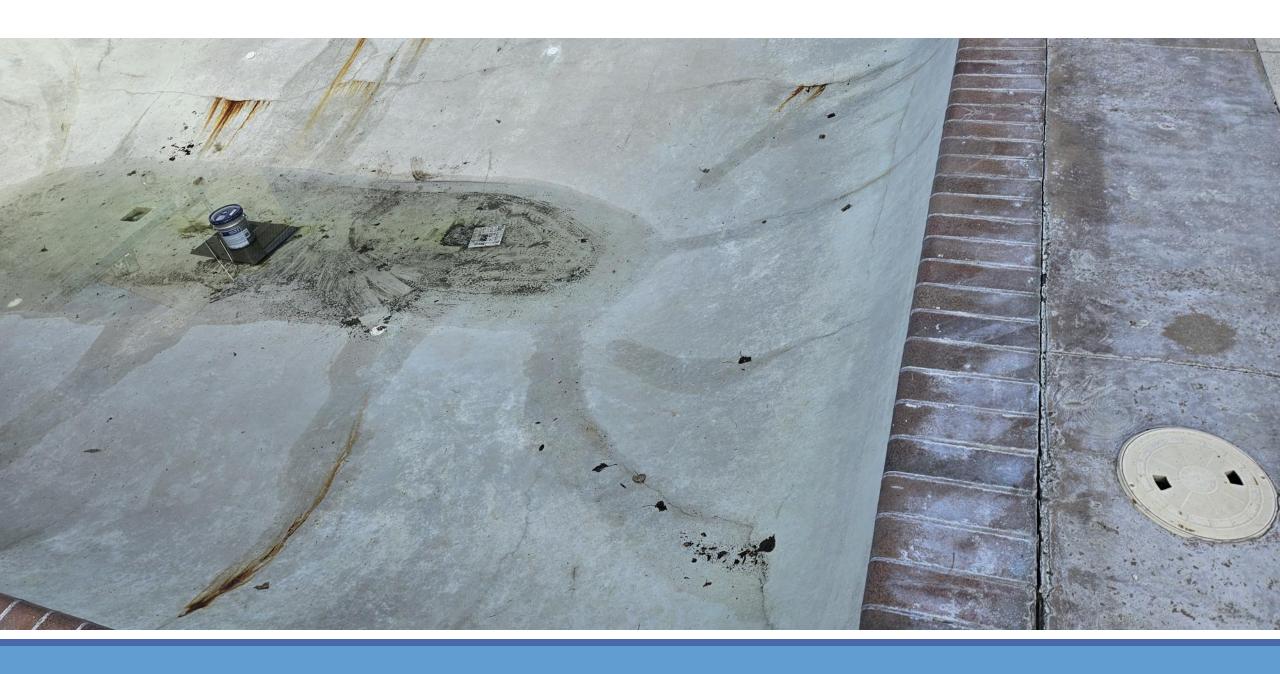

Pool repair list: Finish cleaning the pool, grind and caulk decking, repair crack in center of pool, fix gate hinge, replace tiles around the pool, lights, repairs to the buildings, electrical, startup, safety inspection, and staffing.

## Pool Repair List

Finish cleaning the pool

Grind and caulk decking - \$4K

Repair Crack in center of pool?

Fix Gate Hinge

Replace tiles around pool

Lights

Repairs to Buildings