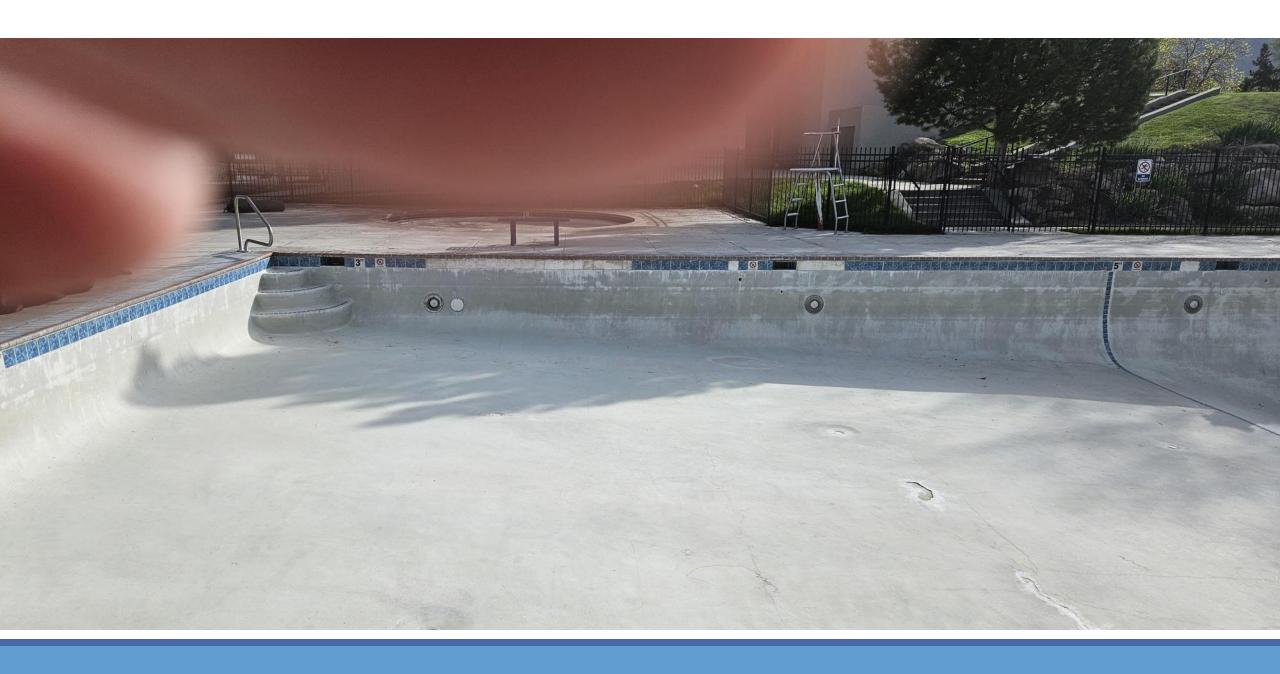

Pool repair list: Finish cleaning the pool, grind and caulk decking, repair crack in center of pool, fix gate hinge, replace tiles around the pool, lights, repairs to the buildings, electrical, startup, safety inspection, and staffing.

## Pool Repair List

Finish cleaning the pool

Grind and caulk decking - \$4K

Repair Crack in center of pool?

Fix Gate Hinge

Replace tiles around pool

Lights

Repairs to Buildings