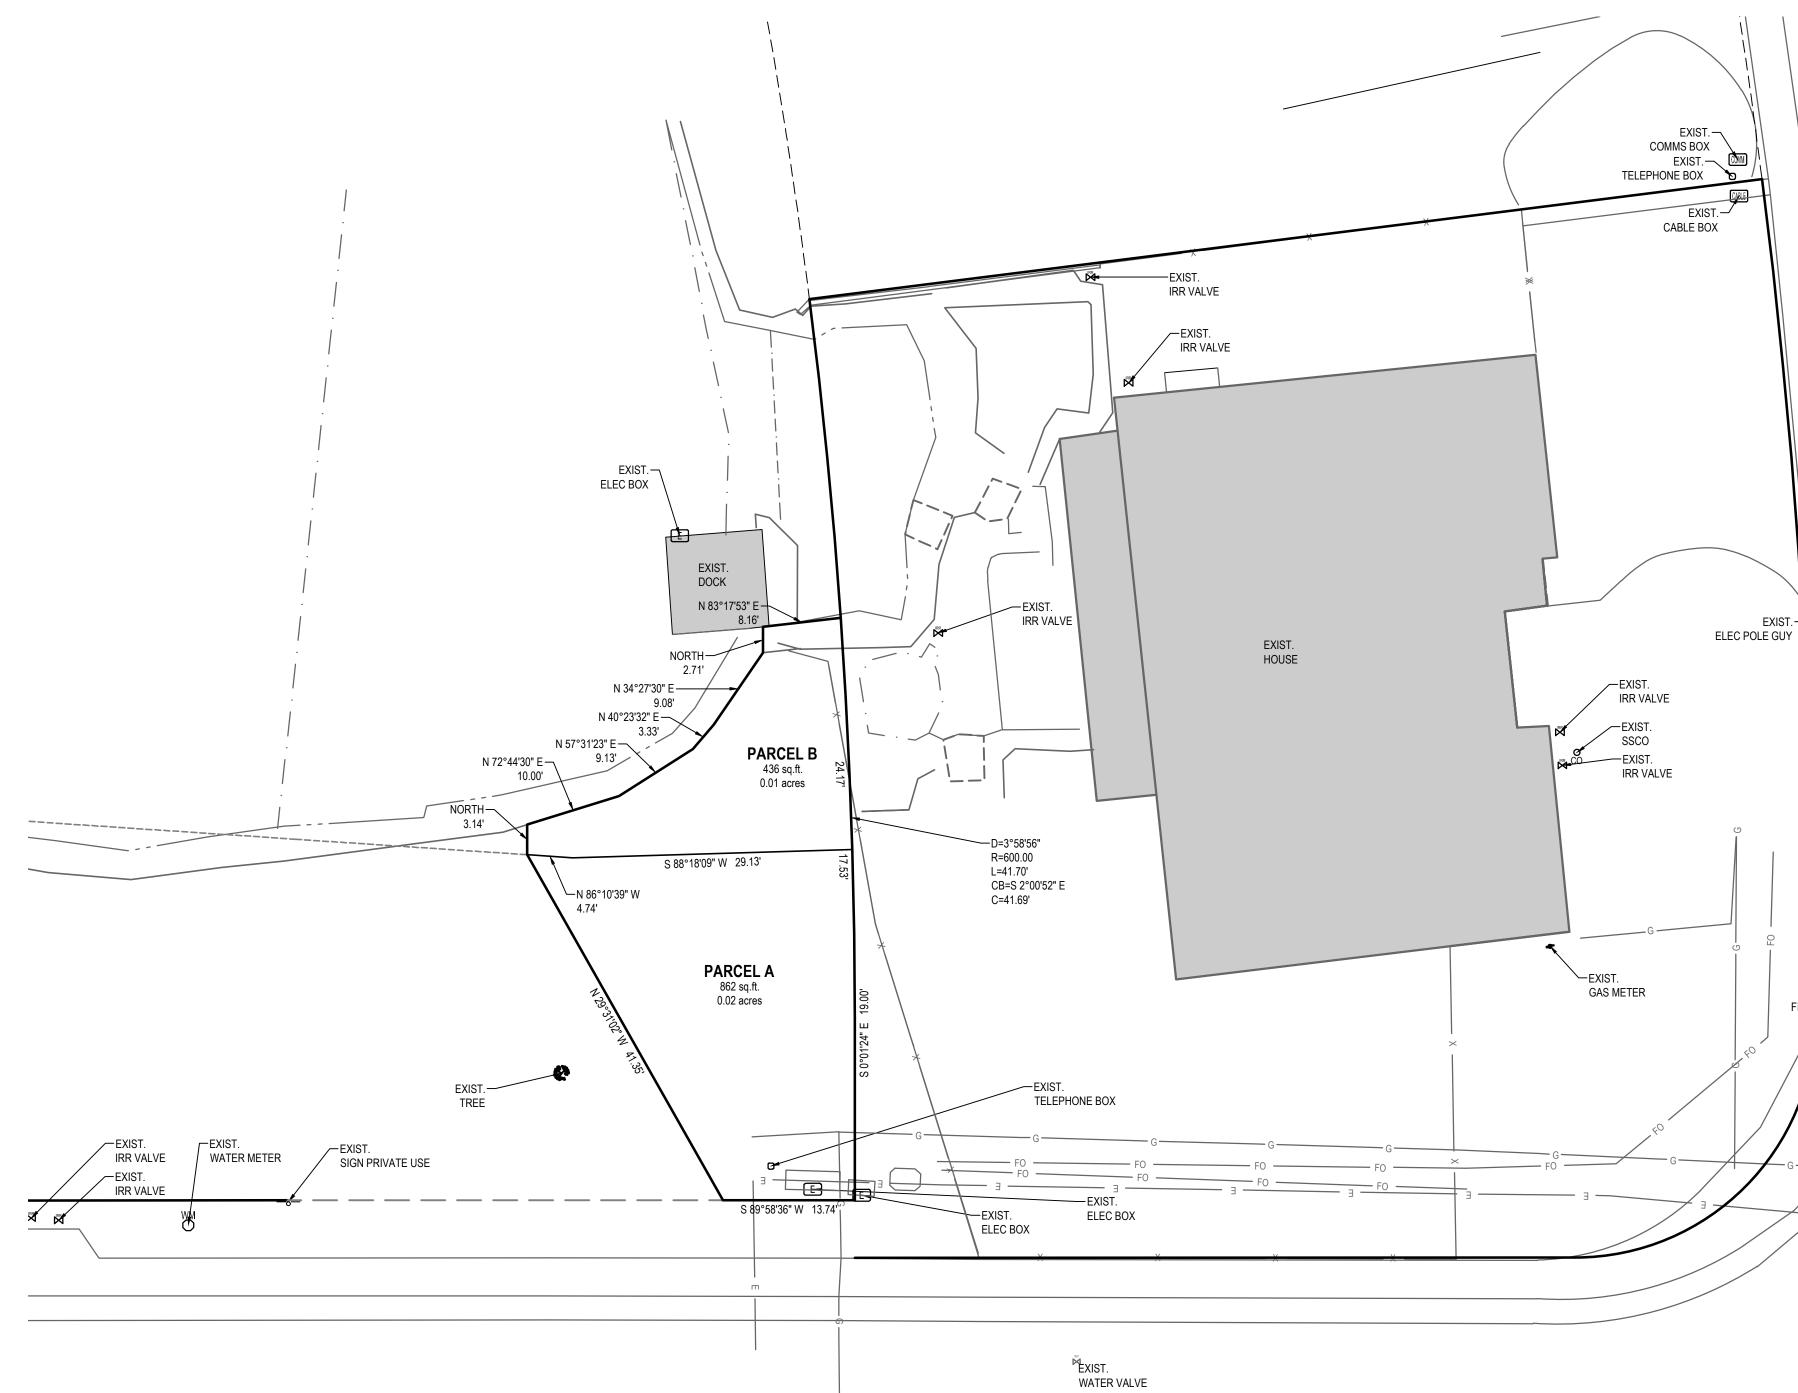

### Sale of Property to Robert Mitchell

### Mitchell Lot Valuation

- •Difference in Valuation of .25 and .45 Acre Lot in Stansbury \$40,000
- •Acre of Greenbelt Average throughout Tooele County \$45,000
- •Based on those values, value of the property is between \$1200 \$1000
- •Recommend using the lower value based on nature of lot.