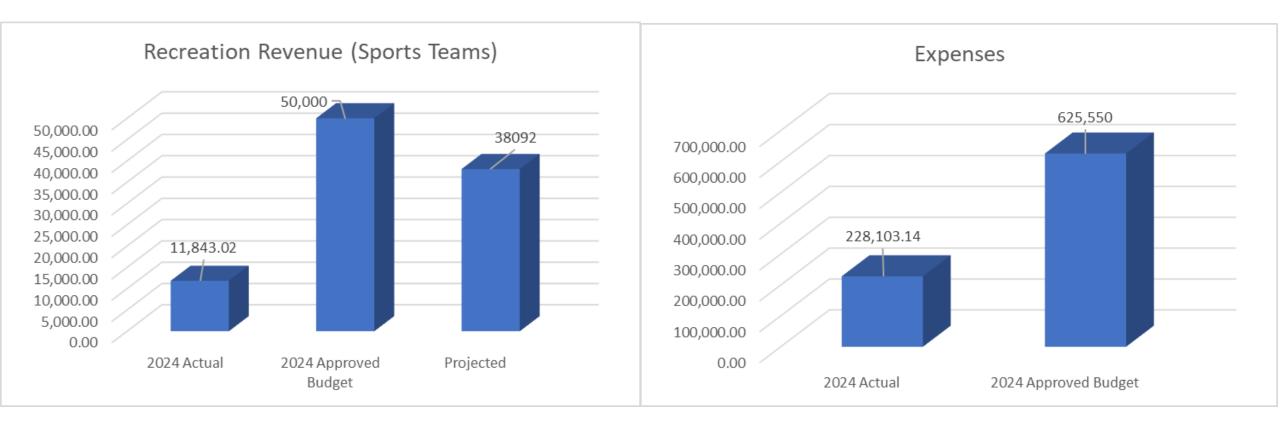

### **GOLF COURSE REVENUE (31 MAY)**

| GROSS REVENUE |              |              |                     |               |              | GROSS REVENUE |      |                     |                    |                     |              |                                                    |
|---------------|--------------|--------------|---------------------|---------------|--------------|---------------|------|---------------------|--------------------|---------------------|--------------|----------------------------------------------------|
| YEAR          | Q1           | <u>Q2</u>    | Q3                  | Q4            | тот          |               | YEAR | Q1                  | <u>Q2</u>          | Q3                  | Q4           | тот                                                |
| 2024          | \$133,454.00 | \$198,353.17 |                     |               | \$331,807.17 |               | 2024 | \$133,454.00        | \$297,529.00       | \$297,529.00        | \$150,000.00 | \$878,512.00                                       |
| 2023          | \$36,031.57  | \$265,507.89 | \$245,059.26        | \$115,083.31  | \$661,682.03 |               | 2023 | \$36,031.57         | \$265,507.89       | \$245,059.26        | \$115,083.31 | \$661,682.03                                       |
| 2022          | \$155,570.72 | \$274,065.75 | \$257,133.67        | \$62,645.55   | \$749,415.69 |               | 2022 | \$155,570.72        | \$274,065.75       | \$257,133.67        | \$62,645.55  | \$749,415.69                                       |
| 2021          | \$138,671.90 | \$286,186.08 |                     |               |              |               | 2021 | \$138,671.90        |                    |                     | \$130,102.15 | \$834,845.44                                       |
| 2020          | \$46,046.68  | \$299,406.90 |                     |               |              |               | 2020 | \$46,046.68         |                    |                     |              | \$774,429.79                                       |
| 2020          | ¢ 10,0 10100 | Q200, 100100 | <i>\</i> 200,022101 | \$110,000 H20 | <i>••••</i>  |               | 2020 | <i>Q</i> 10,0 10100 | <i>4200,100100</i> | <i>\</i> 200,022101 | \$110,00 H20 | <i><i>ϕ</i>,,,,,,,,,,,,,,,,,,,,,,,,,,,,,,,,,,,</i> |
|               |              |              |                     |               |              |               |      |                     |                    |                     |              |                                                    |
|               |              | Li           | ESS TAXES           |               |              |               |      |                     | Lt                 | SS TAXES            |              |                                                    |
| 2024          | \$126,095.65 | \$186,454.25 |                     |               | \$312,549.90 |               | 2024 | \$126,095.65        | \$279,681.00       | \$279,681.00        | \$143,000.00 | \$828,457.65                                       |
| 2023          | \$35,617.17  | \$260,749.45 | \$239,054.42        | \$111,464.76  | \$646,885.80 |               | 2023 | \$35,617.17         | \$260,749.45       | \$239,054.42        | \$111,464.76 | \$646,885.80                                       |
| 2022          | \$154,687.16 | \$267,054.09 | \$249,710.05        | \$60,800.42   | \$732,251.72 |               | 2022 | \$154,687.16        | \$\$267,054.09     | \$249,710.05        | \$60,800.42  | \$732,251.72                                       |
| 2021          | \$138,671.90 | \$286,180.06 | \$279,885.31        | \$130,102.15  | \$834,839.42 |               | 2021 | \$138,671.90        | \$286,180.06       | \$279,885.31        | \$130,102.15 | \$834,839.42                                       |
| 2020          | \$46,046.68  | \$299,406.90 | \$288,322.01        | \$140,654.20  | \$774,429.79 |               | 2020 | \$46,046.68         | \$299,406.90       | \$288,322.01        | \$140,654.20 | \$774,429.79                                       |

|                                    |         | Pool Revenu    | Je 20 | 24         |       |              |
|------------------------------------|---------|----------------|-------|------------|-------|--------------|
|                                    |         |                |       |            |       |              |
| Item                               | Total a | s of 6/08/2024 | Budge | ted Amount | Maxir | num possible |
| Swim Lesson                        | \$      | 9,287.10       | \$    | 16,000.00  | \$    | 24,000.00    |
| Swim Team                          | \$      | 5,400.00       | \$    | 8,000.00   | \$    | 10,000.00    |
| Swim Party                         | \$      | 2,520.70       | \$    | 10,000.00  |       |              |
| Resident Day Pass                  | \$      | 6,216.00       | \$    | 12,000.00  |       |              |
| Non-Resident Day Pass              | \$      | 300.00         | \$    | 700.00     |       |              |
| Resident Season Pass (2p)          | \$      | 2,400.00       |       |            |       |              |
| Non-Resident Season Pass (2p)      | \$      | 225.00         |       |            |       |              |
| Resident Additional Season Pass    | \$      | 1,050.00       |       |            |       |              |
| Non- Resident Addition Season Pass | \$      | 40.00          |       |            |       |              |
| Resident Season Pass (1p)          | \$      | 160.00         |       |            |       |              |
| Total Season Pass                  | \$      | 3,875.00       | \$    | 4,000.00   |       |              |
| Resident Punch Pass                | \$      | 1,656.00       | \$    | 1,500.00   |       |              |
| Concession                         | \$      | 1,870.52       | \$    | 12,000.00  |       |              |
|                                    |         |                |       |            |       |              |
| Total Collected                    | \$      | 31,125.32      | \$    | 64,200.00  |       |              |

### Pool Revenue