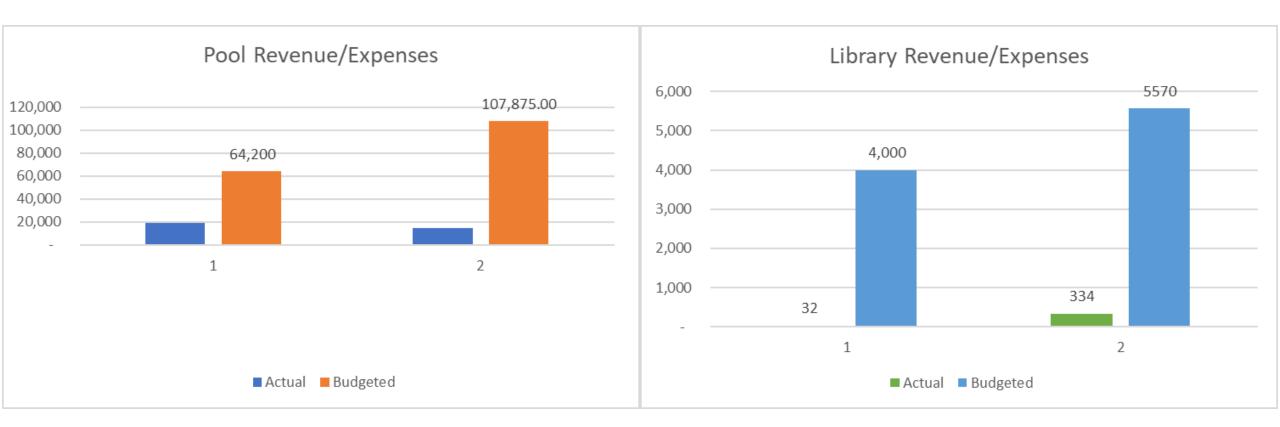

|                                    |         | Pool Revenu    | Je 20 | 24         |       |              |
|------------------------------------|---------|----------------|-------|------------|-------|--------------|
|                                    |         |                |       |            |       |              |
| Item                               | Total a | s of 6/08/2024 | Budge | ted Amount | Maxir | num possible |
| Swim Lesson                        | \$      | 9,287.10       | \$    | 16,000.00  | \$    | 24,000.00    |
| Swim Team                          | \$      | 5,400.00       | \$    | 8,000.00   | \$    | 10,000.00    |
| Swim Party                         | \$      | 2,520.70       | \$    | 10,000.00  |       |              |
| Resident Day Pass                  | \$      | 6,216.00       | \$    | 12,000.00  |       |              |
| Non-Resident Day Pass              | \$      | 300.00         | \$    | 700.00     |       |              |
| Resident Season Pass (2p)          | \$      | 2,400.00       |       |            |       |              |
| Non-Resident Season Pass (2p)      | \$      | 225.00         |       |            |       |              |
| Resident Additional Season Pass    | \$      | 1,050.00       |       |            |       |              |
| Non- Resident Addition Season Pass | \$      | 40.00          |       |            |       |              |
| Resident Season Pass (1p)          | \$      | 160.00         |       |            |       |              |
| Total Season Pass                  | \$      | 3,875.00       | \$    | 4,000.00   |       |              |
| Resident Punch Pass                | \$      | 1,656.00       | \$    | 1,500.00   |       |              |
| Concession                         | \$      | 1,870.52       | \$    | 12,000.00  |       |              |
|                                    |         |                |       |            |       |              |
| Total Collected                    | \$      | 31,125.32      | \$    | 64,200.00  |       |              |

### Pool Revenue