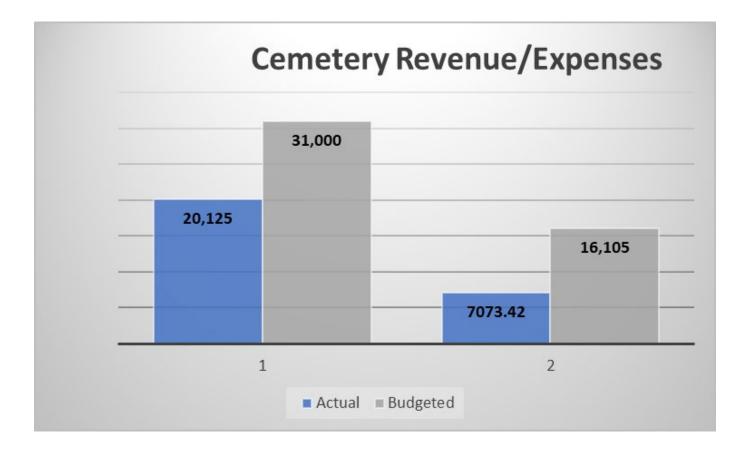

s

- Down to four on crew
  - 2 primarily bathroom servicing, mowing as available
  - Need to plus up with contractors \$
- Golf Course
  - Down to two full time seasonal

#### Millpond Bridge

• Review of Bridge Status by County



Major Support Beam on West End



### **Proposed Bridge Restriction**



### Projects Update

Millpond Park – Impact Fees

- Bathroom Lateral Hookup Bids Received, Reviewed by Planning Committee, Final Award Friday
- Design of Overall Park for Review by County RFP in Review

Shoreline Improvements - \$126K from UORG and \$25K from County

• RFPs in Review

Oscarson Park – Working on RFP for Architectural Design

### **Problem Areas**

Clubhouse Parking



### Porter Way Park



### Gazebo Railing





### Pool Bathroom



### Rose Park Tennis Courts













# Operational Funds Current vs Start of Year

|                       | 2023 Year End  |                  |                |  |  |  |  |  |  |
|-----------------------|----------------|------------------|----------------|--|--|--|--|--|--|
|                       |                |                  |                |  |  |  |  |  |  |
| Operations            |                | IMPACT           |                |  |  |  |  |  |  |
|                       |                |                  |                |  |  |  |  |  |  |
| Checking (Zions Bank) | \$19,751.38    | Checking (Zions) | \$32,916.03    |  |  |  |  |  |  |
| Checking (Chartway)   | \$1,087.11     | PTIF             | \$993,811.32   |  |  |  |  |  |  |
| Savings (Chartway)    | \$5.00         |                  |