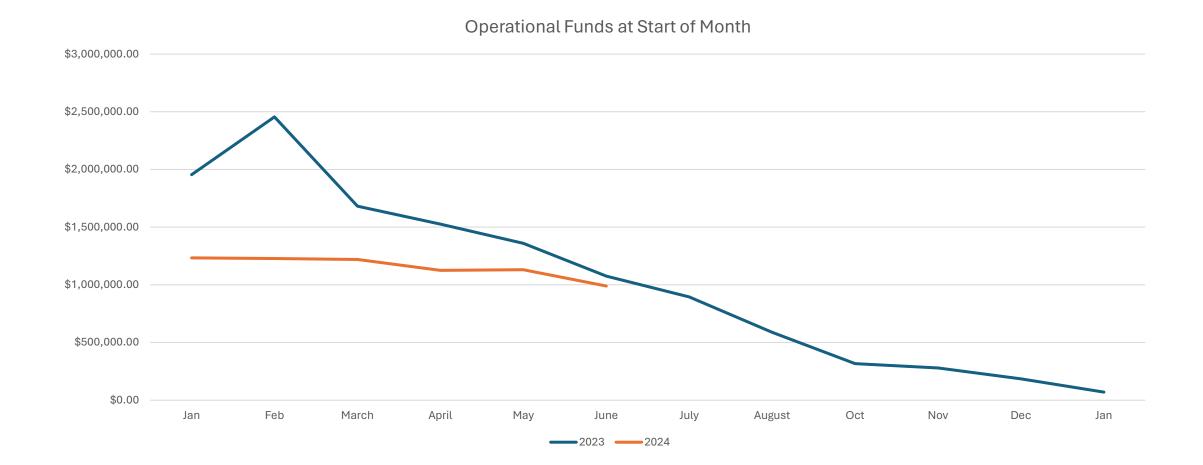

# Operational Funds Current vs Start of Year

|                       | 2023 Year End  |                  |                |  |  |  |  |  |  |
|-----------------------|----------------|------------------|----------------|--|--|--|--|--|--|
|                       |                |                  |                |  |  |  |  |  |  |
| Operations            |                | IMPACT           |                |  |  |  |  |  |  |
|                       |                |                  |                |  |  |  |  |  |  |
| Checking (Zions Bank) | \$19,751.38    | Checking (Zions) | \$32,916.03    |  |  |  |  |  |  |
| Checking (Chartway)   | \$1,087.11     | PTIF             | \$993,811.32   |  |  |  |  |  |  |
| Savings (Chartway)    | \$5.00         |                  |                |  |  |  |  |  |  |
| PTIF                  | \$1,213,643.00 |                  |                |  |  |  |  |  |  |
|                       |                |                  |                |  |  |  |  |  |  |
| TOTAL                 | \$1,234,486.49 |                  | \$1,026,727.35 |  |  |  |  |  |  |
|                       |                |                  |                |  |  |  |  |  |  |
|                       |                |                  |                |  |  |  |  |  |  |
| TOTAL                 | \$2,261,213.84 |                  |                |  |  |  |  |  |  |
|                       |                |                  |                |  |  |  |  |  |  |
|                       |                |                  |                |  |  |  |  |  |  |
|                       |                |                  |                |  |  |  |  |  |  |
| As of 12 Jun 2024     |                |                  |                |  |  |  |  |  |  |
|                       |                |                  |                |  |  |  |  |  |  |
| Operations            |                | IMPACT           |                |  |  |  |  |  |  |
| Checking (Zions Bank) | \$19,855.75    | Checking (Zions) | \$60.00        |  |  |  |  |  |  |
|                       |                |                  |                |  |  |  |  |  |  |
| Checking (Chartway)   | \$1,087.11     | PTIF             | \$1,123,866.28 |  |  |  |  |  |  |
| Savings (Chartway)    | \$5.00         |                  |                |  |  |  |  |  |  |
| PTIF                  | \$956,782.22   |                  |                |  |  |  |  |  |  |
|                       |                |                  | <u> </u>       |  |  |  |  |  |  |
| TOTAL                 | \$977,730.08   |                  | \$1,123,926.28 |  |  |  |  |  |  |
|                       |                |                  |                |  |  |  |  |  |  |
|                       |                |                  |                |  |  |  |  |  |  |
| TOTAL                 | \$2,101,656.36 |                  |                |  |  |  |  |  |  |

### **OPERATIONAL FUNDS OVERVIEW**