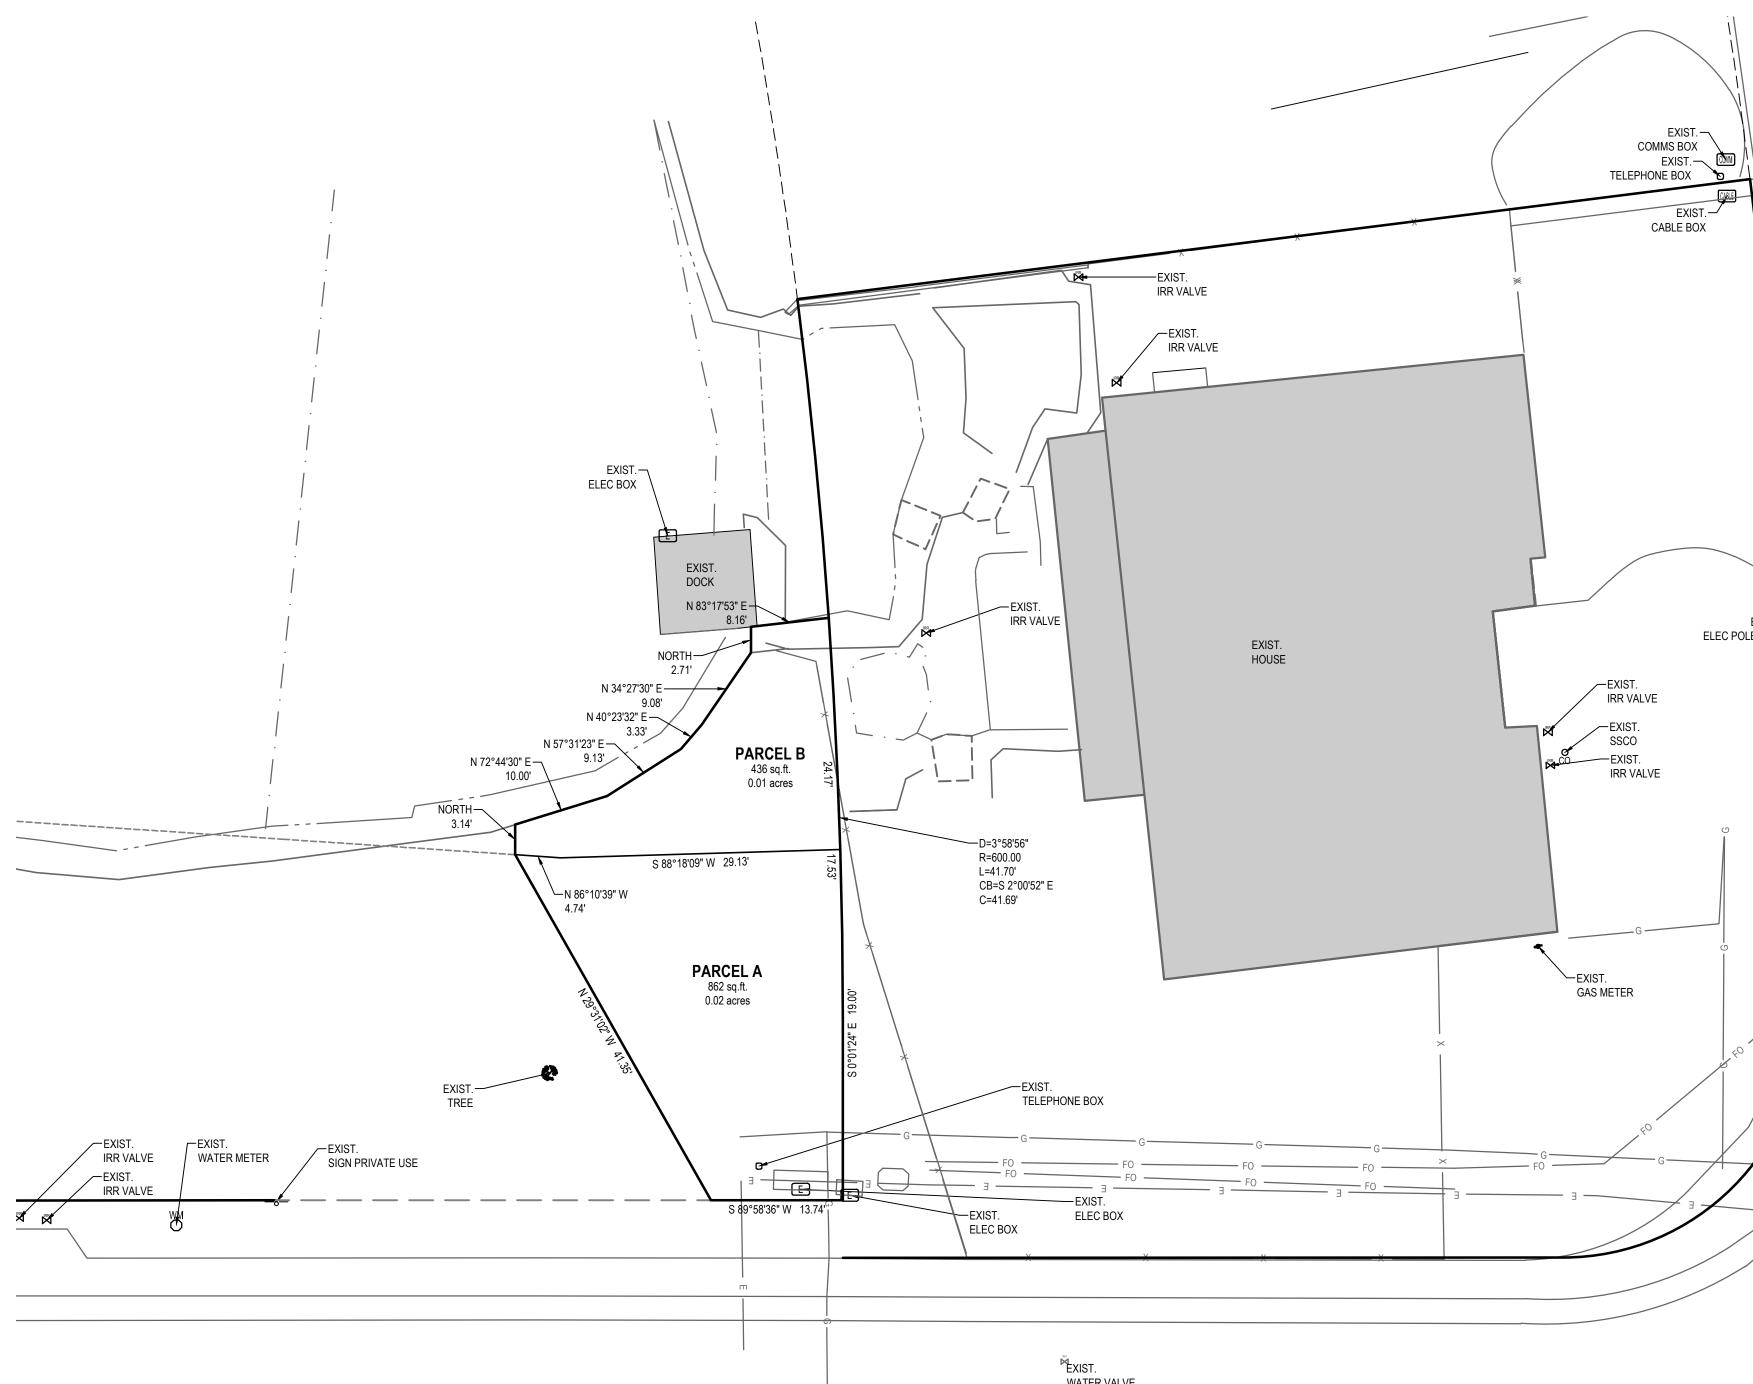

### Sale of Property to Robert Mitchell

### Mitchell Lot Valuation

- •Difference in Valuation of .25 and .45 Acre Lot in Stansbury \$40,000
- •Acre of Greenbelt Average throughout Tooele County \$45,000
- •Based on those values, value of the property is between \$1200 \$1000
- •Recommend using the lower value based on nature of lot.