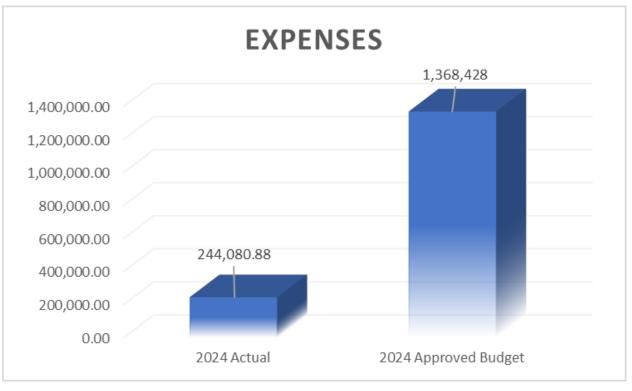

| 59-312 IT Expense                            | 293.55       | 300          | 94.28%   | 300.00       | 97.85%  |
|----------------------------------------------|--------------|--------------|----------|--------------|---------|
| 59-610 Miscellaneous                         | 88.5         |              |          | 200.00       | 44.25%  |
| Total Project Management                     | 50,353.45    | 75,990.00    | 66.26%   | 83,856.00    | 60.05%  |
| Total Parks, recreation, and public property | 946,782.56   | 1,964,088.00 | 48.20%   | 2,048,363.00 | 46.22%  |
| Transfers                                    |              |              |          |              |         |
| 51-945 Transfers to Capital Projects         | -            | 730,000.00   | 0.00%    | 780,000.00   | 0.00%   |
| 51-950 Fund Balance Appropriated             | -            | 927,097.00   | 0.00%    | 827,097.00   | 0.00%   |
| Total Transfers                              | -            | 1,657,097.00 | 0.00%    | 1,607,097.00 | 0.00%   |
| Total Expenditures:                          | 1,150,958.70 | 4,103,585.00 | 28.05%   | 4,149,130.00 | 27.74%  |
| Total Change In Net Position                 | (479,678.28) | 50000        | -959.36% | -            | #DIV/0! |