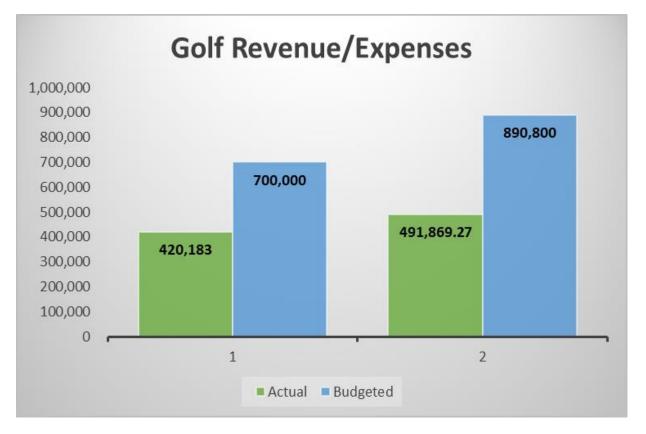

## Adjourn

|                                                         | Current YTD | Annual Budget | Percent<br>Used | Proposed<br>Amended<br>budget | Percent used/prop osed |
|---------------------------------------------------------|-------------|---------------|-----------------|-------------------------------|------------------------|
| Change In Net Position                                  |             |               |                 | -                             |                        |
| Revenue:                                                |             |               |                 |                               |                        |
| Taxes                                                   |             |               |                 |                               |                        |
| 4100 General property tax                               | 2,687.02    | 2,993,061.00  | 0.09%           | 2,968,618.00                  | 0.09%                  |
| 4110 Fee in lieu of property tax                        | 53,837.48   | 90,000.00     | 38.17%          | 90,000.00                     | 59.82%                 |
| 4115 Delinquent property taxes                          | 16,636.06   | 10,000.00     | 106.18%         | 20,000.00                     | 83.18%                 |
| Total Taxes                                             | 73,160.56   | 3,093,061.00  | 2.37%           | 3,078,618.00                  | 2.38%                  |
| Intergovernmental revenue                               |             |               |                 |                               |                        |
| 4601 Tourism Tax Grant                                  |             | 0.00          |                 | 15,000.00                     |                        |
| 4602 Tooele Co Recreation Special Service Grant - Recre | -           | 4,000.00      | 0.00%           | 4,000.00                      | 0.00%                  |
| 4603 Emerging Libraries Grant                           |             | 0             | 0.00%           | -                             |                        |
| Total Intergovernmental revenue                         |             | 4,000.00      | 0.00%           | 19,000.00                     | 0.00%                  |
|                                                         |             |               |                 |                               |                        |
| Charges for services                                    |             |               |                 |                               |                        |
| 4200 Clubhouse Rental                                   | 16,583.29   | 55,000.00     | 28.35%          | 30,000.00                     | 55.28%                 |
| 4205 Small Conference Room                              | -           | 1,500.00      | 0.00%           | 300.00                        | 0.00%                  |
| 4210 Large Conference Room                              | -           | 5,000.00      | 0.00%           | 300.00                        | 0.00%                  |
| 4215 Gazebo Rental                                      | 1,612.50    | •             |                 | ,                             | 80.63%                 |
| 4220 Pavilion Rental                                    | 1,440.00    |               |                 | 2,000.00                      | 72.00%                 |
| 4225 Park Rental - Youth Sport Program                  | 11,880.52   | 50,000.00     |                 | ŕ                             | 39.60%                 |
| 4310 Swimming pool - Daily admission Resident           | 12,979.00   |               |                 | 20,000.00                     | 64.90%                 |
| 4311 Swimming pool - season pass                        | 8,379.50    |               |                 | ,                             | 83.80%                 |
| 4312 Swimming pool - punch card                         | 2,655.00    |               |                 | 3,000.00                      | 88.50%                 |
| 4313 Swimming pool - Daily admission Non Resident       | 970         |               |                 | 1,000.00                      | 97.00%                 |
| 4320 Swimming pool - Party rental                       | 5,380.00    |               |                 | 6,000.00                      | 89.67%                 |
| 4330 Swim Lessons                                       | 12,388.50   |               |                 | ,                             | 77.43%                 |
| 4335 Swim teams                                         | 6,530.01    |               |                 | · ·                           | 118.73%                |
| 4350 Pool Concessions                                   | 5,135.78    |               |                 | ,                             | 68.48%                 |
| 4400 Golf Course                                        | 349,378.74  | 750,000.00    | 39.58%          | 775,000.00                    | 54.22%                 |