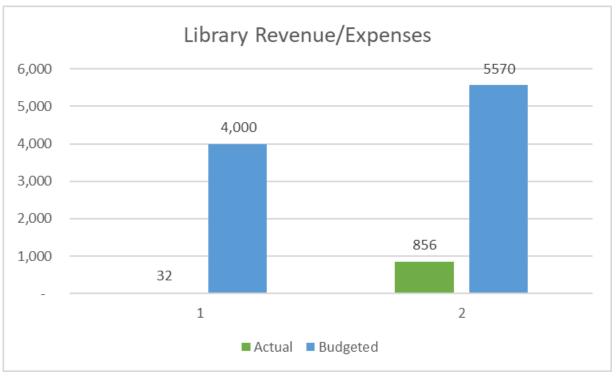

| 55-115 Hourly                          |           |            |         | 5,000.00   | 0.00%  |
|----------------------------------------|-----------|------------|---------|------------|--------|
| 55-120 Seasonal                        | 23,512.54 | 50,000.00  | 16.48%  | 52,000.00  | 45.22% |
| 55-130 Benefits                        | -         | 0          | 0.00%   |            |        |
| 55-131 FICA                            | 2,395.37  | 3,500.00   | 28.24%  | 3,500.00   | 68.44% |
| 55-134 Unemployment Insurance          | 500.97    | 800        | 25.84%  | 800.00     | 62.62% |
| 55-210 Dues & Subscriptions            | 378       | 350        | 0.00%   | 400.00     | 94.50% |
| 55-230 Mileage reinbursement           | 136.01    | 50         | 120.60% | 200.00     | 68.01% |
| 55-240 Office supplies & PPE           | 138.9     | 525        | 2.97%   | 525.00     | 26.46% |
| 55-250 Maintenance                     | 22,435.19 | 3,000.00   | 735.85% | 25,000.00  | 89.74% |
| 55-252 Equipment Repairs & Maintenance | -         | 1,000.00   | 0.00%   | 1,000.00   | 0.00%  |
| 55-253 Chemicals                       | 5,989.87  | 12,000.00  | 22.42%  | 12,000.00  | 49.92% |
| 55-270 Electricity                     | -         | 4,500.00   | 0.00%   | 4,500.00   | 0.00%  |
| 55-271 Natural gas                     | 2,221.72  | 5,000.00   | 1.83%   | 5,000.00   | 44.43% |
| 55-272 Telephone, Internet             | 531.35    | 1,000.00   | 44.14%  | 1,000.00   | 53.14% |
| 55-273 Water                           | 57.34     | 2,000.00   | 1.17%   | 2,000.00   | 2.87%  |
| 55-311 Security                        | 278.3     | 400        | 55.66%  | 500.00     | 55.66% |
| 55-330 Training                        | 1,000.00  | 400        | 0.00%   | 1,450.00   | 68.97% |
| 55-410 Inventory, food                 | 2,473.34  | 4,000.00   | 38.63%  | 4,000.00   | 61.83% |
| 55-415 Inventory, Non Food             | 26.6      | 0          | 0.00%   |            |        |
| 55-610 Miscellaneous                   | 16.25     | 0          | 0.00%   | 20.00      | 81.25% |
| 55-620 Merchant Fees                   | 1,742.24  | 3,500.00   | 16.53%  | 3,500.00   | 49.78% |
| 55-621 Bank Fees                       | 63.91     | 0.00       |         | 300.00     | 21.30% |
| 55-740 Small Equipment under \$1000    | -         | 250        | 0.00%   | -          |        |
| Total Pool                             | 71,697.90 | 107,875.00 | 66.46%  | 138,295.00 | 51.84% |
|                                        |           |            |         |            |        |
| Library                                |           |            |         |            |        |
| 56-110 Salaries                        | -         | 0          | 0.00%   |            |        |
| 56-130 Benefits                        | -         | 0          | 0.00%   |            |        |
| 56-210 Dues & Subscriptions            | -         | 150        | 0.00%   | 150.00     | 0.00%  |
| 56-230 Mileage reimbursement           | -         | 0          | 0.00%   |            |        |
| 56-240 Office supplies                 | -         | 120        | 0.00%   | 120.00     | 0.00%  |
| 56-253 Postage                         | -         | 0          | 0.00%   |            |        |
| 56-272 Telephone, Internet             | 194.2     | 700        | 25.45%  | 700.00     | 27.74% |

| 56-312 IT Expense                              | -         | 600       | 0.00%   | 600.00    | 0.00%  |
|------------------------------------------------|-----------|-----------|---------|-----------|--------|
| 56-323 LSTA Borrower Support Grant - Expenses  | -         | 0         | 0.00%   |           |        |
| 56-324 Emerging Library Grant Expenses         | -         | 0         | 0.00%   |           |        |
| 56-325 Tooele County Recreation Grant Expenses | 625.95    | 4,000.00  | 3.89%   | 4,000.00  | 15.65% |
| 56-620 Merchant Fees                           | -         | 0         | 0.00%   |           |        |
| Total Library                                  | 820.15    | 5,570.00  | 14.72%  | 5,570.00  | 14.72% |
|                                                |           |           |         |           |        |
| Cemetery                                       |           |           |         |           |        |
| 57-110 Salaries                                | 3,230.64  | 5,700.00  | 48.58%  | 5,700.00  | 56.68% |
| 57-130 Benefits                                | -         | 0         | 0.00%   | -         |        |
| 57-131 FICA                                    | 247.24    | 450       | 47.09%  | 450.00    | 54.94% |
| 57-134 Unemployment Insurance                  | 51.66     | 85        | 52.09%  | 85.00     | 60.78% |
| 57-210 Dues & Subscriptions                    | -         | 50        | 0.00%   | 50.00     | 0.00%  |
| 57-230 Mileage reinbursement                   | -         | 320       | 0.00%   | 320.00    | 0.00%  |
| 57-240 Office supplies                         | -         | 150       | 0.00%   | 150.00    | 0.00%  |
| 57-250 Maintenance                             | 290.69    | 1,000.00  | 29.07%  | 1,000.00  | 29.07% |
| 57-261 Grave Digging Wage - Hourly             | 3,472.72  | 5,000.00  | 69.45%  | 5,000.00  | 69.45% |
| 57-270 Electricity                             | 62.18     | 200       | 25.85%  | 200.00    | 31.09% |
| 57-272 Telephone, Internet                     | 96.3      | 250       | 32.10%  | 250.00    | 38.52% |
| 57-273 Water                                   | 128.66    | 1,700.00  | 3.51%   | 1,700.00  | 7.57%  |
| 57-310 Professional services                   | -         | 1,000.00  | 0.00%   | 2,000.00  | 0.00%  |
| 57-330 Training                                | -         | 200       | 0.00%   | 200.00    | 0.00%  |
| 57-620 Merchant Fees                           | 358.69    | 600       | 57.53%  | 600.00    | 59.78% |
| Total Cemetery                                 | 7,938.78  | 16,705.00 | 47.52%  | 17,705.00 | 44.84% |
|                                                |           |           |         |           |        |
| Project Management                             |           |           |         |           |        |
| 59-110 Salaries                                | 37,724.77 | 55,000.00 | 64.36%  | 62,000.00 | 60.85% |
| 59-131 FICA                                    | 2,852.20  | 3,875.00  | 69.11%  | 4,191.00  | 68.06% |
| 59-132 Health Benefit                          | 4,013.24  | 7,300.00  | 48.51%  | 7,300.00  | 54.98% |
| 59-133 Retirement Benefit                      | 4,564.66  | 8,255.00  | 50.89%  | 8,255.00  | 55.30% |
| 59-134 Unemployment Insurance                  | 596.53    | 500       | 112.02% | 850.00    | 70.18% |
| 59-240 Office supplies                         | 10.00     | 400       | 2.50%   | 400.00    | 2.50%  |
| 59-272 Telephone, Internet                     | 210       | 360       | 50.00%  | 360.00    | 58.33% |