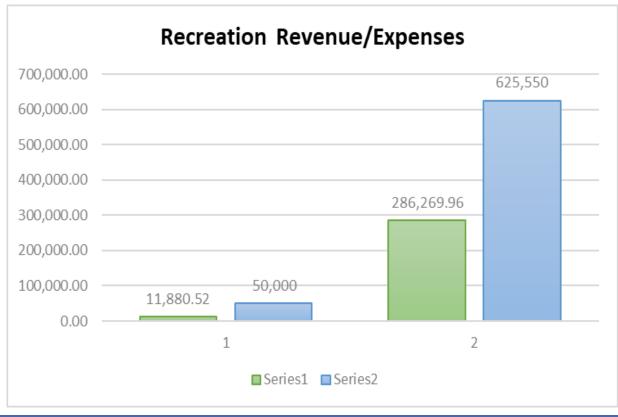

## Adjourn

|                                                         | Current YTD | Annual Budget | Percent<br>Used | Proposed<br>Amended<br>budget | Percent used/prop osed |
|---------------------------------------------------------|-------------|---------------|-----------------|-------------------------------|------------------------|
| Change In Net Position                                  |             |               |                 | -                             |                        |
| Revenue:                                                |             |               |                 |                               |                        |
| Taxes                                                   |             |               |                 |                               |                        |
| 4100 General property tax                               | 2,687.02    | 2,993,061.00  | 0.09%           | 2,968,618.00                  | 0.09%                  |
| 4110 Fee in lieu of property tax                        | 53,837.48   | 90,000.00     | 38.17%          | 90,000.00                     | 59.82%                 |
| 4115 Delinquent property taxes                          | 16,636.06   | 10,000.00     | 106.18%         | 20,000.00                     | 83.18%                 |
| Total Taxes                                             | 73,160.56   | 3,093,061.00  | 2.37%           | 3,078,618.00                  | 2.38%                  |
| Intergovernmental revenue                               |             |               |                 |                               |                        |
| 4601 Tourism Tax Grant                                  |             | 0.00          |                 | 15,000.00                     |                        |
| 4602 Tooele Co Recreation Special Service Grant - Recre | -           | 4,000.00      | 0.00%           | 4,000.00                      | 0.00%                  |
| 4603 Emerging Libraries Grant                           |             | 0             | 0.00%           | -                             |                        |
| Total Intergovernmental revenue                         |             | 4,000.00      | 0.00%           | 19,000.00                     | 0.00%                  |
|                                                         |             |               |                 |                               |                        |
| Charges for services                                    |             |               |                 |                               |                        |
| 4200 Clubhouse Rental                                   | 16,583.29   | 55,000.00     | 28.35%          | 30,000.00                     | 55.28%                 |
| 4205 Small Conference Room                              | -           | 1,500.00      | 0.00%           | 300.00                        | 0.00%                  |
| 4210 Large Conference Room                              | -           | 5,000.00      | 0.00%           | 300.00                        | 0.00%                  |
| 4215 Gazebo Rental                                      | 1,612.50    | •             |                 | ,                             | 80.63%                 |
| 4220 Pavilion Rental                                    | 1,440.00    |               |                 | 2,000.00                      | 72.00%                 |
| 4225 Park Rental - Youth Sport Program                  | 11,880.52   | 50,000.00     |                 | ŕ                             | 39.60%                 |
| 4310 Swimming pool - Daily admission Resident           | 12,979.00   |               |                 | 20,000.00                     | 64.90%                 |
| 4311 Swimming pool - season pass                        | 8,379.50    |               |                 | ,                             | 83.80%                 |
| 4312 Swimming pool - punch card                         | 2,655.00    |               |                 | 3,000.00                      | 88.50%                 |
| 4313 Swimming pool - Daily admission Non Resident       | 970         |               |                 | 1,000.00                      | 97.00%                 |
| 4320 Swimming pool - Party rental                       | 5,380.00    |               |                 | 6,000.00                      | 89.67%                 |
| 4330 Swim Lessons                                       | 12,388.50   |               |                 | ,                             | 77.43%                 |
| 4335 Swim teams                                         | 6,530.01    |               |                 | · ·                           | 118.73%                |
| 4350 Pool Concessions                                   | 5,135.78    |               |                 | ,                             | 68.48%                 |
| 4400 Golf Course                                        | 349,378.74  | 750,000.00    | 39.58%          | 775,000.00                    | 54.22%                 |