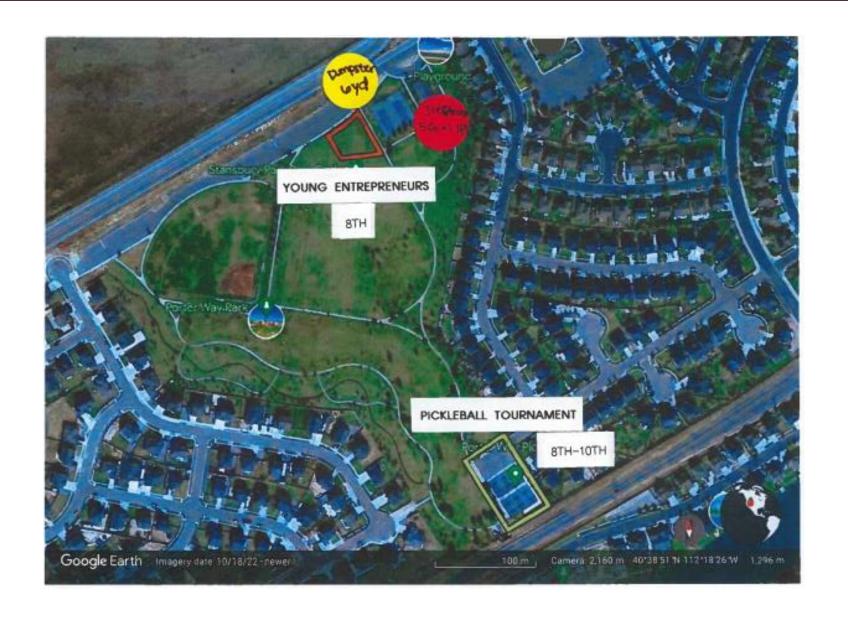

# Stansbury Days Map

## 2024 Stansbury Days Revenue/Expenses as of 7/17/2024

| Venue      | Number | Total Amount |
|------------|--------|--------------|
| Sponsors   | 24     | \$11,224     |
| Vendors    | 53     | \$3,960      |
| Car Show   | 8      | \$120        |
| Pickleball | 4      | \$120        |
|            |        | \$15,424     |