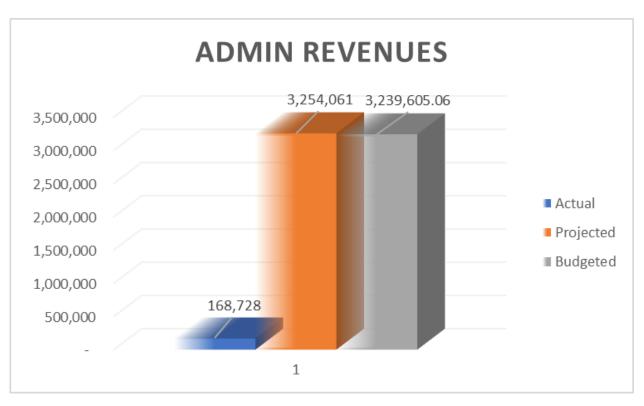

| 4404 Golf Snack Bar                 | 19,044.75  | 0            | 0.00%   |              |         |
|-------------------------------------|------------|--------------|---------|--------------|---------|
| 4405 Golf Leagues                   | 2,080.64   | 0            | 0.00%   |              |         |
| 4406 Golf ProShop                   | 38,056.74  | 0            | 0.00%   |              |         |
| 4409 Golf Alcohol                   | 11,502.39  | 0            | 0.00%   |              |         |
| 4412 Golf Pavilion                  | 120        | 0            | 0.00%   |              |         |
| 4500 Library                        | -          | 0            | 0.00%   |              |         |
| 4502 Library Card                   | 40         | 50           | 48.00%  | 50.00        | 80.00%  |
| 4503 Library Lost Book              | 0          | 0            | 0.00%   |              |         |
| 4800 Cemetery Plots                 | 16,650.00  | 25,000.00    | 62.40%  | 25,000.00    | 66.60%  |
| 4801 Cemetery Plots Transfer        | 0          | 0            | 0.00%   |              |         |
| 4810 Cemetery services              | 4,525.00   | 6,000.00     | 75.42%  | 6,000.00     | 75.42%  |
| 4950 Boat Registration              | 40         | 20           | 150.00% | 30.00        | 133.33% |
| Total Charges for services          | 527,372.36 | 963,270.00   | 54.75%  | 939,680.00   | 56.12%  |
|                                     |            |              |         |              |         |
| Interest                            |            |              |         |              |         |
| 4140 Interest Income                | 31,667.18  | 51,000.00    | 61.47%  | 51,000.00    | 62.09%  |
| Total Interest                      | 31,667.18  | 51,000.00    | 62.09%  | 51,000.00    | 62.09%  |
|                                     |            |              |         |              |         |
| Miscellaneous revenue               |            |              |         |              |         |
| 4001 Charter membership             |            | 254          | 0.00%   | 254.00       | 0.00%   |
| 4170 Miscellaneous                  | 9,945.22   | 0            | 0.00%   | 11,000.00    | 90.41%  |
| 4180 Cell tower rental              | 4,719.00   | 10,000.00    | 39.33%  | 9,438.00     | 50.00%  |
| 4250 Special Event - Stansbury Days | 12,525.90  | 15,000.00    | 64.34%  | 15,000.00    | 83.51%  |
| 4252 Park Event                     | 140.00     | 0            | 0.00%   | 140.00       | 100.00% |
| 4253 Special Event - Community      | 1,170.00   | 15,000.00    | 1.30%   | 3,000.00     | 39.00%  |
| 4254 Food Trucks Revenue            | 8,989.70   | 0            | 0.00%   | 20,000.00    | 44.95%  |
| 4900 Property Rental                | 1,590.50   | 2,000.00     | 33.18%  | 2,000.00     | 79.53%  |
| Total Miscellaneous revenue         | 39,080.32  | 42,254.00    | 92.49%  | 60,832.00    | 64.24%  |
|                                     |            |              |         |              |         |
| Total Revenue:                      | 671,280.42 | 4,153,585.00 | 16.16%  | 4,149,130.00 | 16.18%  |