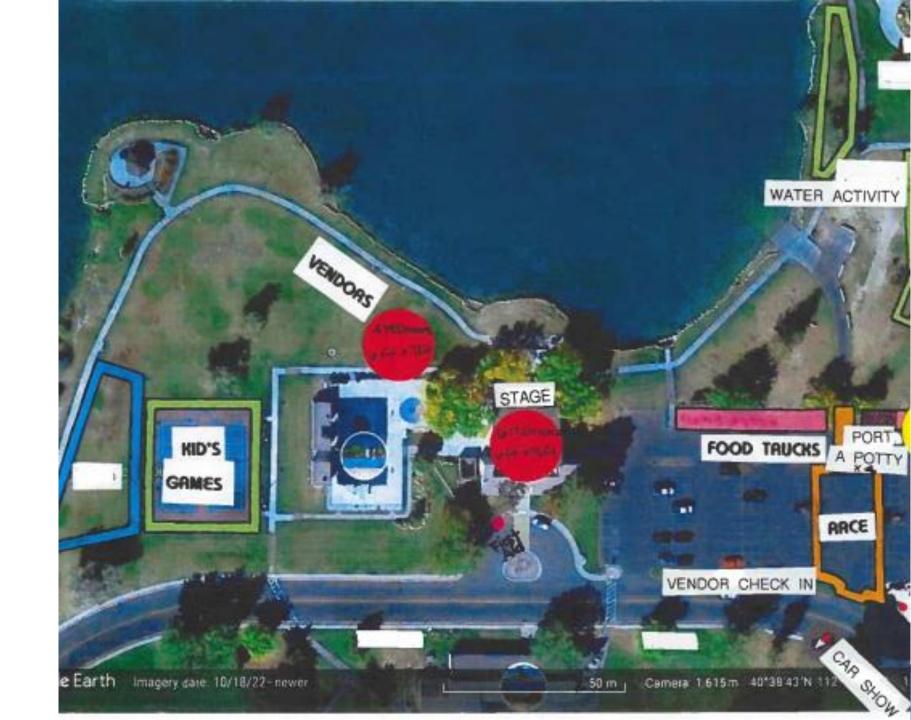

# Stansbury Days Map

## 2024 Stansbury Days Revenue/Expenses as of 7/17/2024

| Venue      | Number | Total Amount |
|------------|--------|--------------|
| Sponsors   | 24     | \$11,224     |
| Vendors    | 53     | \$3,960      |
| Car Show   | 8      | \$120        |
| Pickleball | 4      | \$120        |
|            |        | \$15,424     |