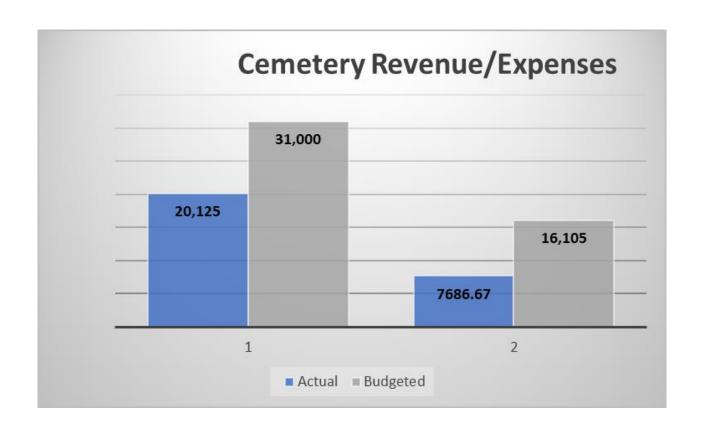

|                                                          | Proshop      | Greens      | Clubhouse    | Parks        | Cemetery    |
|----------------------------------------------------------|--------------|-------------|--------------|--------------|-------------|
| Fire Safety Inspection                                   |              |             | \$ 750.00    |              |             |
| Clubhouse Fire Supression/warning system not functional  |              |             | \$ 6,000.00  |              |             |
| Replace Maste Breaker at Clubhouse                       |              |             | \$ 10,000.00 |              |             |
| Fire Suppression system not working in Golf Shack        | \$ 4,700.00  |             |              |              |             |
| Add Wood Chips to Play Areas                             |              |             |              | \$ 32,000.00 |             |
| Replace/Repair Playground Equipment at Parks             |              |             |              | \$ 40,000.00 |             |
| Overhead Windows Replaced/wooden framing seals replaced  |              |             | \$ 10,000.00 |              |             |
| Repair Header Over Clubhouse Windows                     |              |             | \$ 20,000.00 |              |             |
| Convert Downstairs Doors to Fire Compliants system       |              |             | \$ 10,000.00 |              |             |
| Replace Railings in and around the pool/basketball area  |              |             |              | \$ 25,000.00 |             |
| Paint Handicap Zone                                      |              |             | \$ 100.00    |              |             |
| Handicap Signage/Staff Parking/Signage to Clubhouse area |              |             | \$ 1,000.00  |              |             |
| Add Lights to Tunnel                                     |              |             |              | \$ 6,500.00  |             |
| AED                                                      | \$ 2,000.00  |             |              |              |             |
| Fix Entry Way Doors in Main Lobby and off pool.          |              |             | \$ 10,000.00 |              |             |
| Sprinkler heads                                          |              | \$35,000.00 |              |              |             |
| Proshop Remodel - Add grill/kitchen                      | \$150,000.00 |             |              |              |             |
| Cemetery Survey/Development                              |              |             |              |              | \$75,000.00 |
| Mini Split Systems/Clubhouse                             |              |             | \$ 50,000.00 |              |             |
| Service Contract - AC/Furnace                            |              |             | \$ 6,000.00  |              |             |
| Total                                                    | \$156,700.00 | \$35,000.00 | \$123,850.00 | \$103,500.00 | \$75,000.00 |
| Grand Total                                              | \$494 050 00 |             |              |              |             |