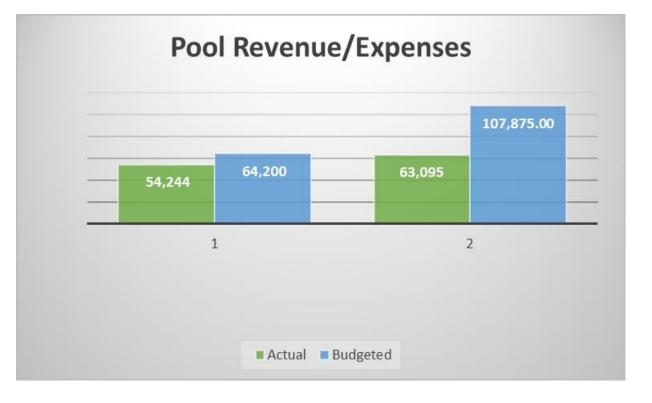

| Total Golf Greens                 | 245,462.13 | 570,950.00 | 42.99%  | 561,300.00 | 43.73% |
|-----------------------------------|------------|------------|---------|------------|--------|
|                                   |            |            |         |            |        |
| Pro Shop                          |            |            |         |            |        |
| 58-110 Salaries                   | 55,767.56  | 131,250.00 | 35.74%  | 112,000.00 | 49.79% |
| 58-115 Hourly                     | 9,417.61   | 41,600.00  | 22.64%  | 9,500.00   | 99.13% |
| 58-120 Seasonal                   | 20,728.87  | 53,400.00  | 29.23%  | 60,000.00  | 34.55% |
| 58-130 Benefits                   | 0          | 0          | 0.00%   |            |        |
| 58-131 FICA                       | 6,474.62   | 13,000.00  | 41.67%  | 13,000.00  | 49.80% |
| 58-132 Health Benefit             | 11,585.15  | 26,000.00  | 39.31%  | 18,000.00  | 64.36% |
| 58-133 Retirement Benefit         | 8,234.44   | 21,500.00  | 31.68%  | 17,000.00  | 48.44% |
| 58-134 Unemployment Insurance     | 1,354.19   | 2,200.00   | 51.50%  | 2,200.00   | 61.55% |
| 58-210 Dues & Subscriptions       | 1,220.64   | 1,000.00   | 0.00%   | 1,400.00   | 87.19% |
| 58-240 Office supplies            | 2,022.96   | 2,000.00   | 97.05%  | 3,000.00   | 67.43% |
| 58-250 Proshop Maintenance        | 2,016.17   | 9,500.00   | 18.95%  | 7,000.00   | 28.80% |
| 58-255 Range Expense              | 4,885.21   | 6,000.00   | 79.86%  | 9,000.00   | 54.28% |
| 58-270 Electricity                | 4,707.22   | 9,000.00   | 41.37%  | 8,500.00   | 55.38% |
| 58-271 Natural gas                | 1,408.97   | 3,500.00   | 39.69%  | 3,000.00   | 46.97% |
| 58-272 Telephone, Internet        | 1,516.18   | 3,000.00   | 44.04%  | 2,500.00   | 60.65% |
| 58-273 Water                      | 390.19     | 1,500.00   | 19.25%  | 1,500.00   | 26.01% |
| 58-311 Security                   | 328.3      | 600        | 43.77%  | 600.00     | 54.72% |
| 58-312 IT Expense                 | 863.38     | 1,000.00   | 64.41%  | 1,500.00   | 57.56% |
| 58-320 Community Outreach         | -          | 400        | 0.00%   | 400.00     | 0.00%  |
| 58-326 Tourism Tax Grant Expenses |            | 30,000.00  |         | 30,000.00  | 0.00%  |
| 58-330 Training                   | 216.46     | 2,500.00   | 8.66%   | 2,500.00   | 8.66%  |
| 58-410 Inventory, food            | 20,197.92  | 30,000.00  | 52.31%  | 30,000.00  | 67.33% |
| 58-415 Inventory, Non Food        | 64,841.26  | 80,000.00  | 70.35%  | 80,000.00  | 81.05% |
| 58-610 Miscellaneous              | 681.25     | 500        | 156.25% | 750.00     | 90.83% |
| 58-620 Merchant Fees              | 10,718.80  | 13,000.00  | 49.83%  | 13,000.00  | 82.45% |
| 58-741 Equipment Rental           | 39,556.76  | 70,000.00  | 42.59%  | 70,000.00  | 56.51% |
| Total Pro Shop                    | 269,134.11 | 522,450.00 | 51.51%  | 496,350.00 | 54.22% |
| Pool                              |            |            |         |            |        |
| 55-110 Salaries                   | 7,800.00   | 15,600.00  | 30.00%  | 15,600.00  | 50.00% |

| 55-115 Hourly                          |           |            |         | 5,000.00   | 0.00%  |
|----------------------------------------|-----------|------------|---------|------------|--------|
| 55-120 Seasonal                        | 23,512.54 | 50,000.00  | 16.48%  | 52,000.00  | 45.22% |
| 55-130 Benefits                        | -         | 0          | 0.00%   |            |        |
| 55-131 FICA                            | 2,395.37  | 3,500.00   | 28.24%  | 3,500.00   | 68.44% |
| 55-134 Unemployment Insurance          | 500.97    | 800        | 25.84%  | 800.00     | 62.62% |
| 55-210 Dues & Subscriptions            | 378       | 350        | 0.00%   | 400.00     | 94.50% |
| 55-230 Mileage reinbursement           | 136.01    | 50         | 120.60% | 200.00     | 68.01% |
| 55-240 Office supplies & PPE           | 138.9     | 525        | 2.97%   | 525.00     | 26.46% |
| 55-250 Maintenance                     | 22,435.19 | 3,000.00   | 735.85% | 25,000.00  | 89.74% |
| 55-252 Equipment Repairs & Maintenance | -         | 1,000.00   | 0.00%   | 1,000.00   | 0.00%  |
| 55-253 Chemicals                       | 5,989.87  | 12,000.00  | 22.42%  | 12,000.00  | 49.92% |
| 55-270 Electricity                     | -         | 4,500.00   | 0.00%   | 4,500.00   | 0.00%  |
| 55-271 Natural gas                     | 2,221.72  | 5,000.00   | 1.83%   | 5,000.00   | 44.43% |
| 55-272 Telephone, Internet             | 531.35    | 1,000.00   | 44.14%  | 1,000.00   | 53.14% |
| 55-273 Water                           | 57.34     | 2,000.00   | 1.17%   | 2,000.00   | 2.87%  |
| 55-311 Security                        | 278.3     | 400        | 55.66%  | 500.00     | 55.66% |
| 55-330 Training                        | 1,000.00  | 400        | 0.00%   | 1,450.00   | 68.97% |
| 55-410 Inventory, food                 | 2,473.34  | 4,000.00   | 38.63%  | 4,000.00   | 61.83% |
| 55-415 Inventory, Non Food             | 26.6      | 0          | 0.00%   |            |        |
| 55-610 Miscellaneous                   | 16.25     | 0          | 0.00%   | 20.00      | 81.25% |
| 55-620 Merchant Fees                   | 1,742.24  | 3,500.00   | 16.53%  | 3,500.00   | 49.78% |
| 55-621 Bank Fees                       | 63.91     | 0.00       |         | 300.00     | 21.30% |
| 55-740 Small Equipment under \$1000    | -         | 250        | 0.00%   | -          |        |
| Total Pool                             | 71,697.90 | 107,875.00 | 66.46%  | 138,295.00 | 51.84% |
|                                        |           |            |         |            |        |
| Library                                |           |            |         |            |        |
| 56-110 Salaries                        | -         | 0          | 0.00%   |            |        |
| 56-130 Benefits                        | -         | 0          | 0.00%   |            |        |
| 56-210 Dues & Subscriptions            | -         | 150        | 0.00%   | 150.00     | 0.00%  |
| 56-230 Mileage reimbursement           | -         | 0          | 0.00%   |            |        |
| 56-240 Office supplies                 | -         | 120        | 0.00%   | 120.00     | 0.00%  |
| 56-253 Postage                         | -         | 0          | 0.00%   |            |        |
| 56-272 Telephone, Internet             | 194.2     | 700        | 25.45%  | 700.00     | 27.74% |