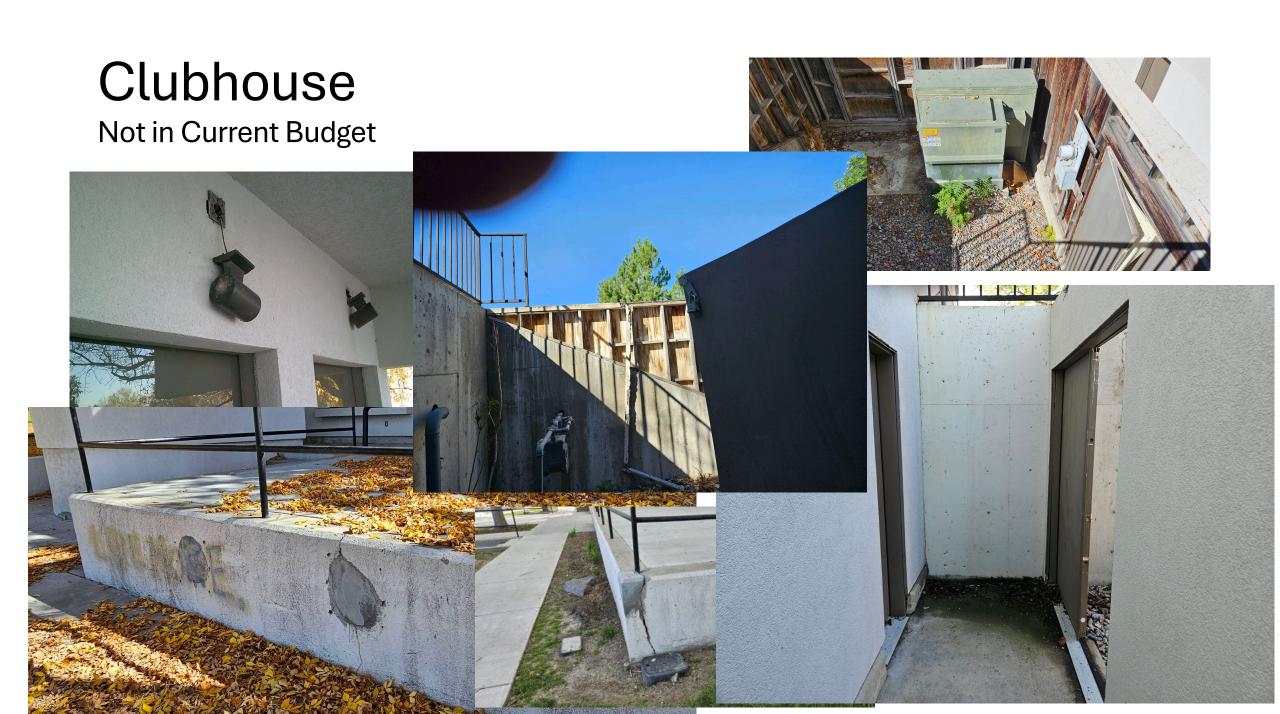

urts \$2,500
- Hose Fittings at Clubhouse \$5800
- Leak in Lower Level South Storage Area \$8,000

### Just Missed the Cut - II

- Rewire West Side of Clubhouse \$25,000
- Renovate Old Outside Bathroom Areas \$50,000
- Replace Lights in Clubhouse \$15,000
- Repair/Replace North End Roof \$50,000
- Repair/Repurpose Old Sauna Area \$25,000
- Repair/Replace Lights on North End of Clubhouse \$2,500
- Rework Golf Cart Parking Area \$35,000
- Replace Sports Courts by Clubhouse \$2,500
- Fix Drain in Lower Storage Area \$2,500

#### Just Missed the Cut - III

- Add Additional Security Systems and Cameras \$8,000
- Plant Trees in Woodland Park \$15,000
- Fix Heating Ducts in Clubhouse \$15,000
- Install Water Feature in Roundel \$15,000
- Total \$421,800

### Clubhouse

Not in Current Budget









### Additional

- \$1,200,000 Repairs/Improvements
- \$10,000,000 Major Projects