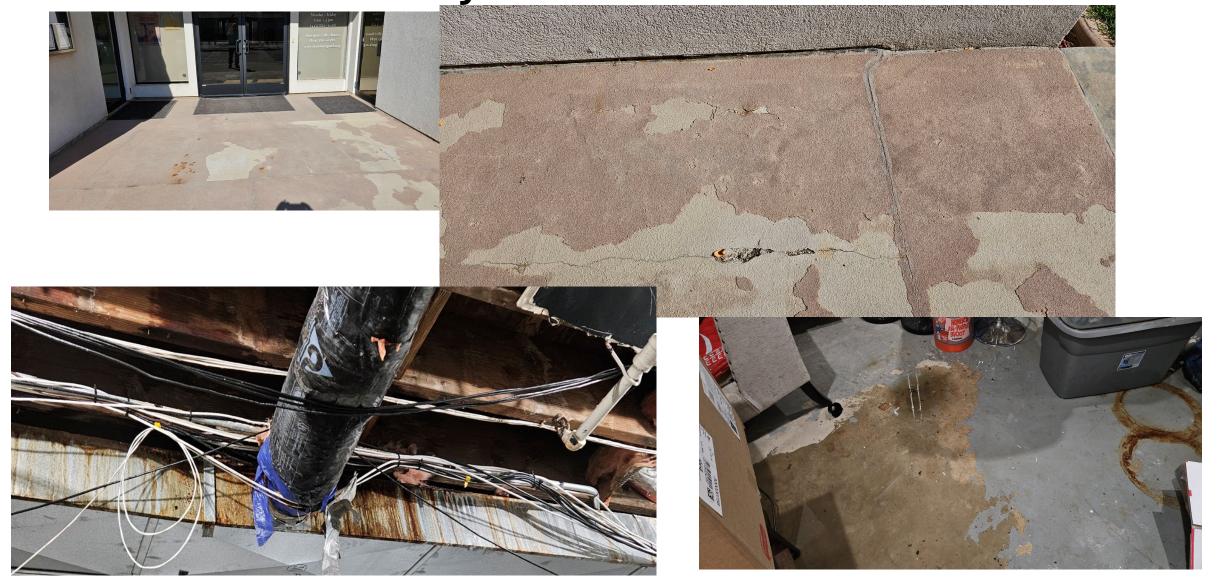

### Leak Proofing Clubhouse

- Repair Overhead Windows and Seals (2023 est.) -\$10,000
  - Does not include lift equipment
- Repair Header Over Windows \$20,000
- Replace Entryway Pad (2023 est.) \$10,000
- North Side of Building Repaired and Remediated \$45,000
- Deferred Potential Reroofing of North End of Building
- Total Cost \$85,000

#### Just Missed the Cut

- Roof Gutter Replacement \$10,000
- Gutter Downspout Repair/Replace \$25,000
- Repair/Replace Back Deck Structure \$25,000
- Repair Utility Building by Clubhouse \$50,000
- Develop Porter Way Ballfield \$25,000
- Plant Trees by Pickleball Courts \$2,500
- Hose Fittings at Clubhouse \$5800
- Leak in Lower Level South Storage Area \$8,000