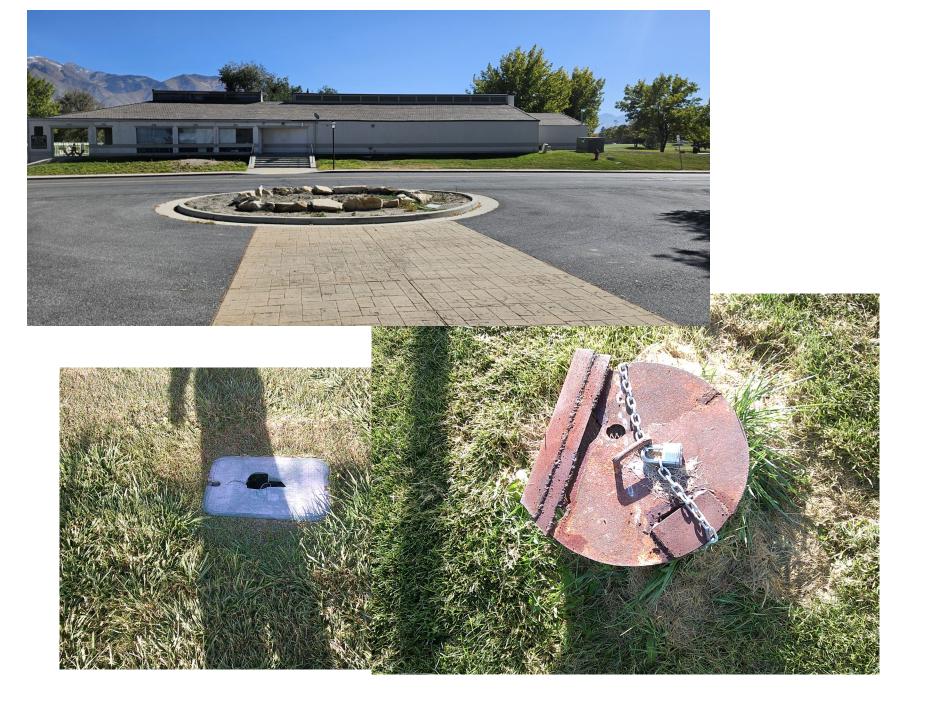

#### Just Missed the Cut - III

- Add Additional Security Systems and Cameras \$8,000
- Plant Trees in Woodland Park \$15,000
- Fix Heating Ducts in Clubhouse \$15,000
- Install Water Feature in Roundel \$15,000
- Total \$421,800