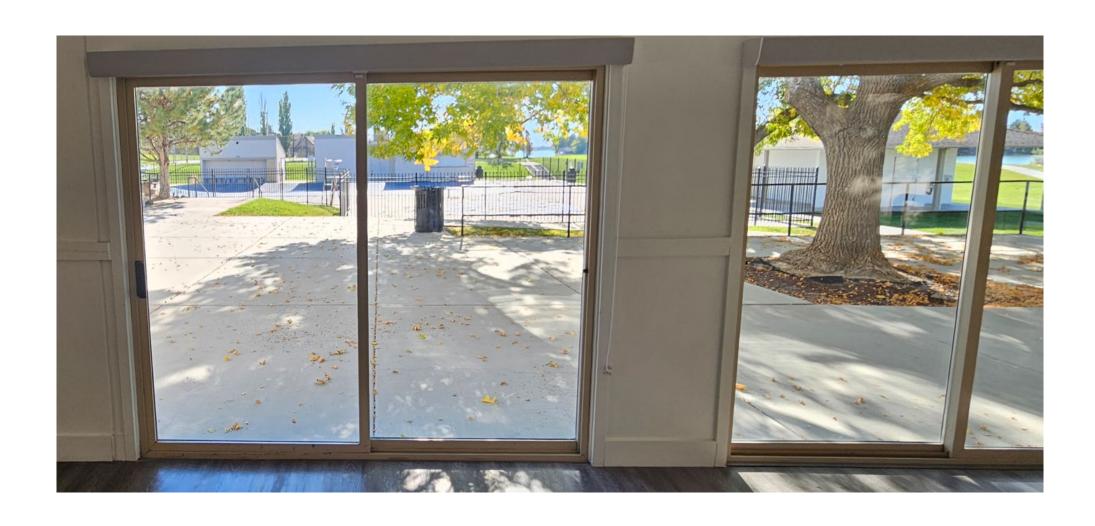

# 2025 Repairs

### Fire Suppression

Deficiencies Noted in Inspections

- Clubhouse Fire Supression System Install -\$6000
  - Supression System Install \$5000
  - Upgraded Electrical to Support System \$1000
- Pro Shop Fire Supression System Install \$4700
- Convert Downstairs Door to Fire Compliant \$10,000
- Total \$20,700

### **Downstairs Patio Doors**



### Other Safety

#### Clubhouse

- Replace Master Breaker Frozen in On Position \$15,000
- Replace Railings Around Gazebo \$15,500
- Repair Railings By Pool \$4,500
- AED For Pool \$2,350
- Total \$37,350

## Railings



#### **Parks**

Playgrounds

- (4) Add Wood Chips to Cover Concrete Pilings \$40,000
- (5) Evaluation, Removal Repair of Playground Equipment \$40,000
- Total \$80,000

### Playgound Equipment



### Security

- Fix Entryway Doors (All Levels) \$10,000
- Install Security Cameras \$8,000
- Replace Lights in Tunnel \$6,500
- Total \$24,500

### Clubhouse Doors





### Leak Proofing Clubhouse

- Repair Overhead Windows and Seals (2023 est.) -\$10,000
  - Does not include lift equipment
- Repair Header Over Windows \$20,000
- Replace Entryway Pad (2023 est.) \$10,000
- Nor