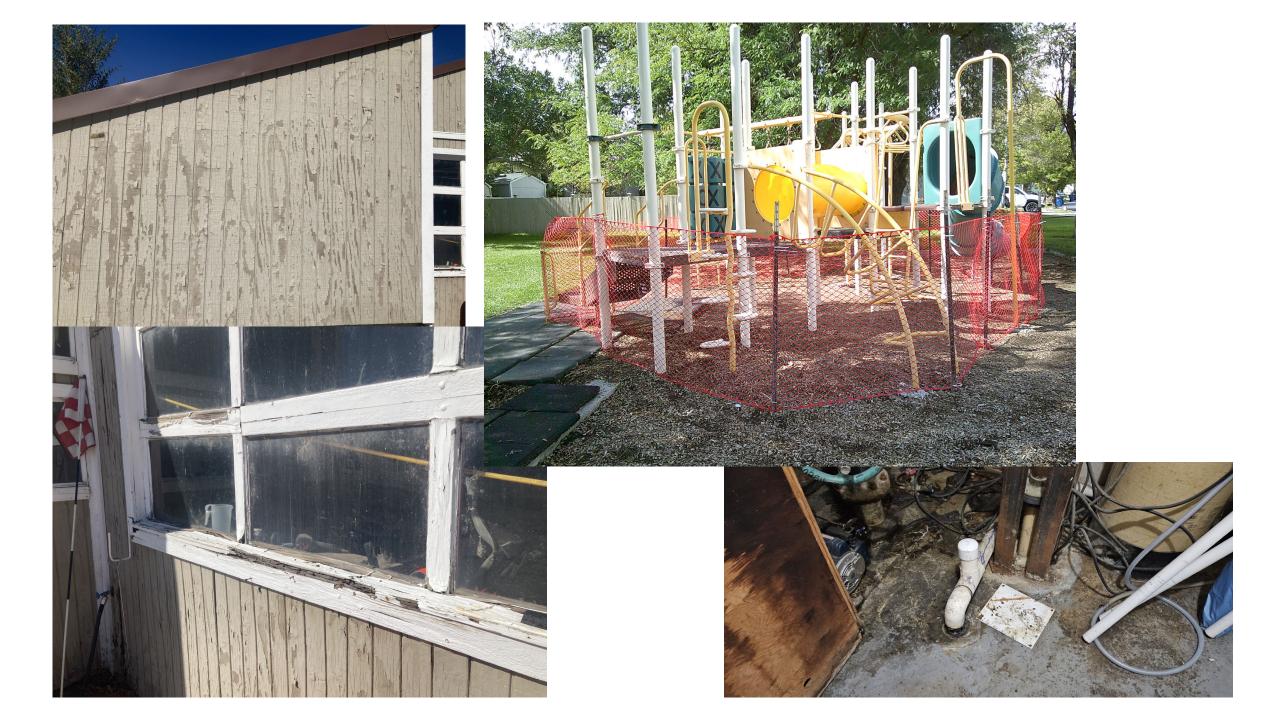

### Leak Proofing Clubhouse

- Repair Overhead Windows and Seals (2023 est.) -\$10,000
  - Does not include lift equipment
- Repair Header Over Windows \$20,000
- Replace Entryway Pad (2023 est.) \$10,000
- North Side of Building Repaired and Remediated \$45,000
- Deferred Potential Reroofing of North End of Building
- Total Cost \$85,000

### **Overhead Windows**

### Leakage Damage

Clubhouse

Clubhouse Entry

### Clubhouse Leakage Areas

North End

#### **Parks**

Playgrounds

- (4) Add Wood Chips to Cover Concrete Pilings \$40,000
- (5) Evaluation, Removal Repair of Playground Equipment \$40,000
- Total \$80,000

### Playgound Equipment