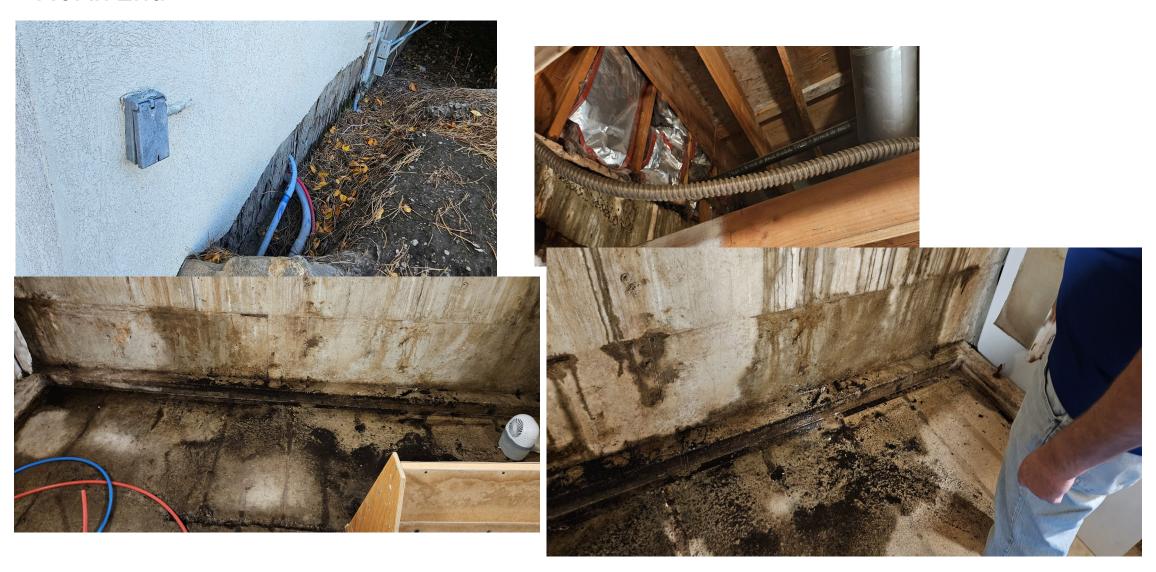

### Leak Proofing Clubhouse

- Repair Overhead Windows and Seals (2023 est.) -\$10,000
  - Does not include lift equipment
- Repair Header Over Windows \$20,000
- Replace Entryway Pad (2023 est.) \$10,000
- North Side of Building Repaired and Remediated \$45,000
- Deferred Potential Reroofing of North End of Building
- Total Cost \$85,000

### **Overhead Windows**

### Leakage Damage

Clubhouse

Clubhouse Entry

### Clubhouse Leakage Areas

North End