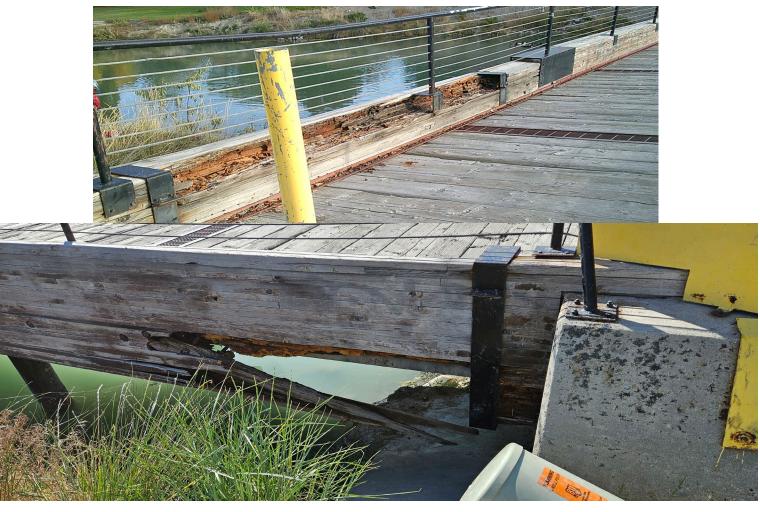

#### Other Issues

- Replace Maintenance Shop Roof \$25,000
- Fix Leaks in Pro Shop \$10,000
- Millpond Bridge Repair \$150,000
- Trim Trees Around Golf Course \$50,000
- Total \$235,000

### Other Issues

Bridge