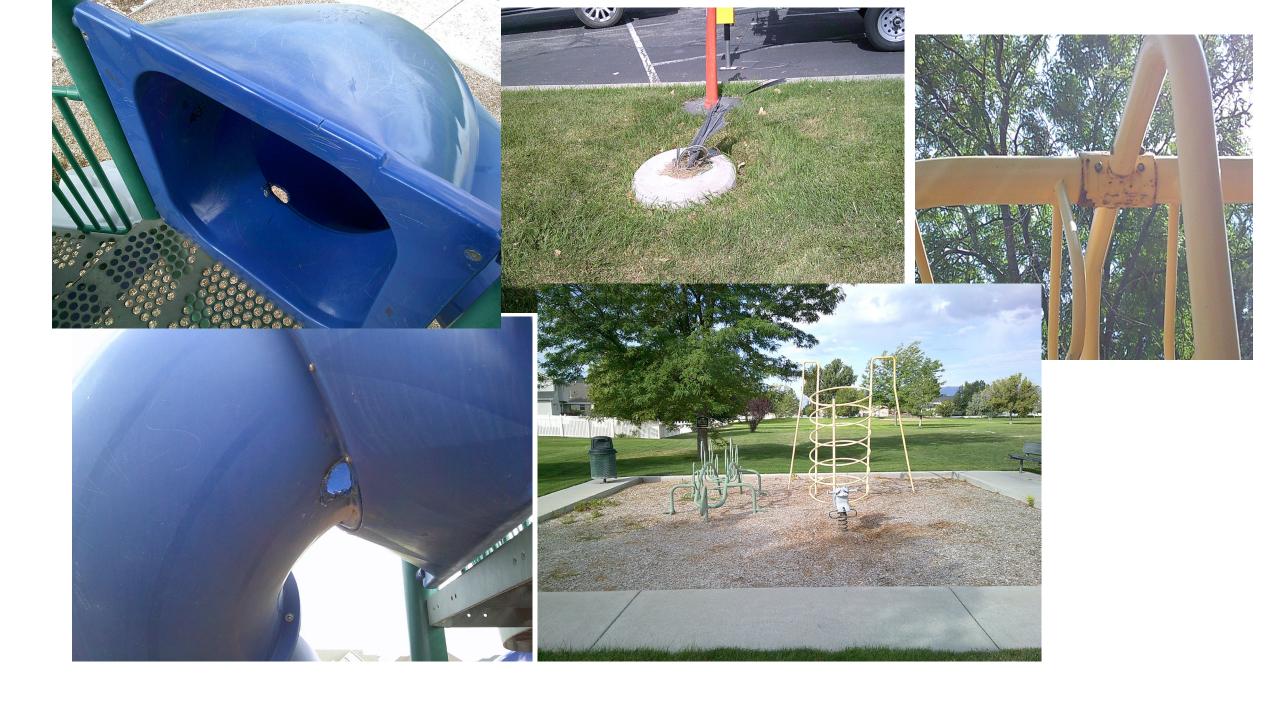

#### **Parks**

Playgrounds

- (4) Add Wood Chips to Cover Concrete Pilings \$40,000
- (5) Evaluation, Removal Repair of Playground Equipment \$40,000
- Total \$80,000

### Playgound Equipment