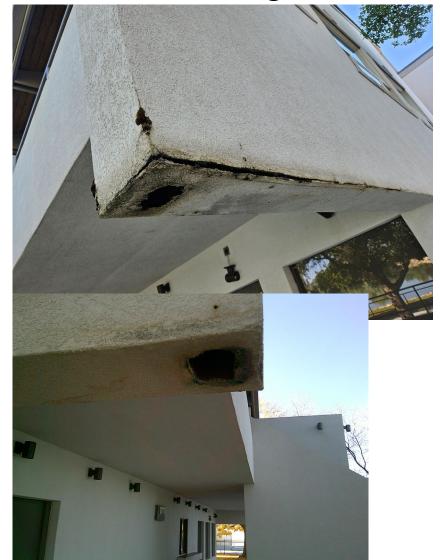

### Leak Proofing Clubhouse

- Repair Overhead Windows and Seals (2023 est.) -\$10,000
  - Does not include lift equipment
- Repair Header Over Windows \$20,000
- Replace Entryway Pad (2023 est.) \$10,000
- North Side of Building Repaired and Remediated \$45,000
- Deferred Potential Reroofing of North End of Building
- Total Cost \$85,000

### Leakage Damage

Clubhouse

Clubhouse Entry

### Clubhouse Leakage Areas

North End