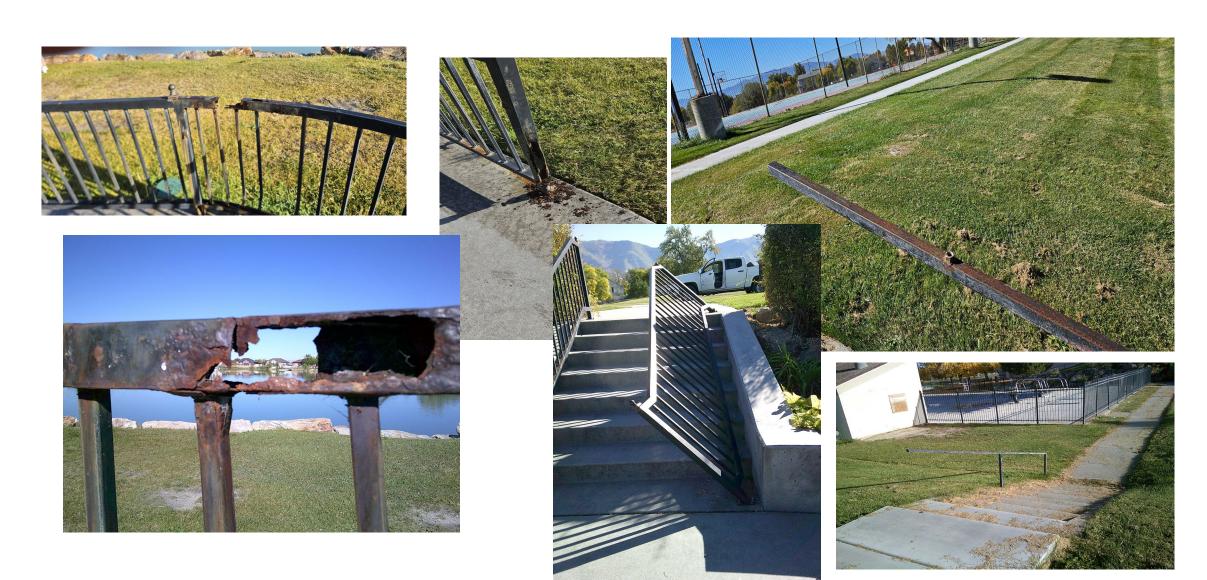

# 2025 Repairs

### Fire Suppression

Deficiencies Noted in Inspections

- Clubhouse Fire Supression System Install -\$6000
  - Supression System Install \$5000
  - Upgraded Electrical to Support System \$1000
- Pro Shop Fire Supression System Install \$4700
- Convert Downstairs Door to Fire Compliant \$10,000
- Total \$20,700

### **Downstairs Patio Doors**



### Other Safety

#### Clubhouse

- Replace Master Breaker Frozen in On Position \$15,000
- Replace Railings Around Gazebo \$15,500
- Repair Railings By Pool \$4,500
- AED For Pool \$2,350
- Total \$37,350

## Railings



#### **Parks**

Playgrounds

- (4) Add Wood Chips to Cover Concrete Pilings \$40,000
- (5) Evaluation, Removal Repair of Playground Equipment \$40,000
- Total \$80,000

### Playgound Equipment



### Security

- Fix Entryway Doors (All Levels) \$10,000
- Install Security Cameras \$8,000
- Replace Lights in Tunnel \$6,500
- Total \$24,500

### Clubhouse Doors





### Leak Proofing Clubhouse

- Repair Overhead Windows and Seals (2023 est.) -\$10,000
  - Does not include lift equipment
- Repair Header Over Windows \$20,000
- Replace Entryway Pad (2023 est.) \$10,000
- North Side of Building Repaired and Remediated \$45,000
- Deferred Potential Reroofing of North End of Building
- Total Cost \$85,000

### **Overhead Windows**



### Leakage Damage

Clubhouse



Clubhouse Entry



### Clubho