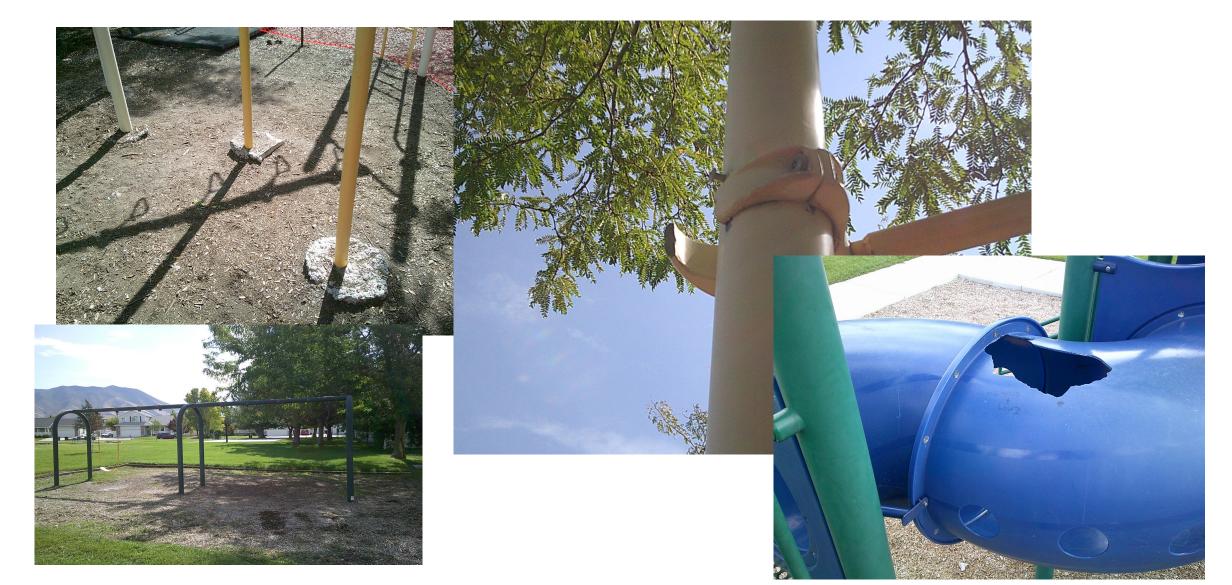

# 2025 Repairs

### Fire Suppression

Deficiencies Noted in Inspections

- Clubhouse Fire Supression System Install -\$6000
  - Supression System Install \$5000
  - Upgraded Electrical to Support System \$1000
- Pro Shop Fire Supression System Install \$4700
- Convert Downstairs Door to Fire Compliant \$10,000
- Total \$20,700

### **Downstairs Patio Doors**



### Other Safety

#### Clubhouse

- Replace Master Breaker Frozen in On Position \$15,000
- Replace Railings Around Gazebo \$15,500
- Repair Railings By Pool \$4,500
- AED For Pool \$2,350
- Total \$37,350

## Railings



#### **Parks**

Playgrounds

- (4) Add Wood Chips to Cover Concrete Pilings \$40,000
- (5) Evaluation, Removal Repair of Playground Equipment \$40,000
- Total \$80,000

### Playgound Equipment



### Security

- Fix Entryway Doors (All Levels) \$10,000
- Install Security Cameras \$8,000
- Replace Lights in Tunnel \$6,500
- Total \$24,500

### Clubhouse Doors





### Leak Proofing Clubhouse

- Repair Overhead Windows and Seals (2023 est.) -\$10,000
  - Does not include lift equipment
- Repair Header Over Windows \$20,000
- Replace Entryway Pad (2023 est.) \$10,000
- North Side of Building Repaired and Remediated \$45,000
- Deferred Potential Reroofing of North End of Building
- Total Cost \$85,000

### **Overhead Windows**



### Leakage Damage

Clubhouse



Clubhouse Entry



### Clubhouse Leakage Areas

North End



#### Other Issues

- Replace Maintenance Shop Roof \$25,000
- Fix Leaks in Pro Shop \$10,000
- Millpond Bridge Repair \$150,000
- Trim Trees Around Golf Course \$50