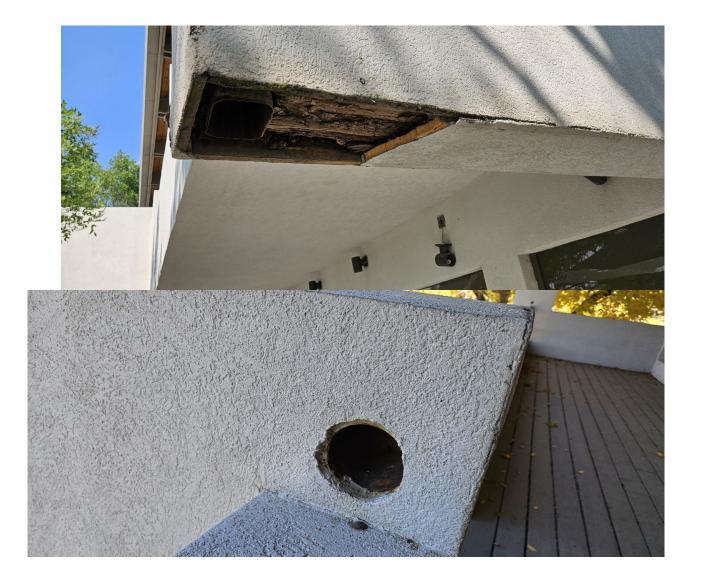

### Leak Proofing Clubhouse

- Repair Overhead Windows and Seals (2023 est.) -\$10,000
  - Does not include lift equipment
- Repair Header Over Windows \$20,000
- Replace Entryway Pad (2023 est.) \$10,000
- North Side of Building Repaired and Remediated \$45,000
- Deferred Potential Reroofing of North End of Building
- Total Cost \$85,000

### Leakage Damage

Clubhouse

Clubhouse Entry

### Clubhouse Leakage Areas

North End