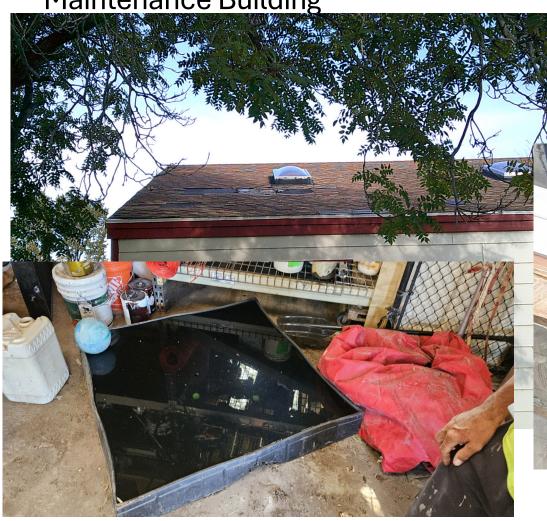

#### Other Issues

- Replace Maintenance Shop Roof \$25,000
- Fix Leaks in Pro Shop \$10,000
- Millpond Bridge Repair \$150,000
- Trim Trees Around Golf Course \$50,000
- Total \$235,000

### Other Issues

Maintenance Building