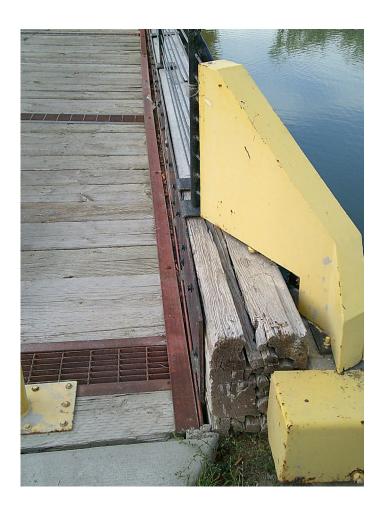

#### Other Issues

- Replace Maintenance Shop Roof \$25,000
- Fix Leaks in Pro Shop \$10,000
- Millpond Bridge Repair \$150,000
- Trim Trees Around Golf Course \$50,000
- Total \$235,000

### Other Issues

Bridge