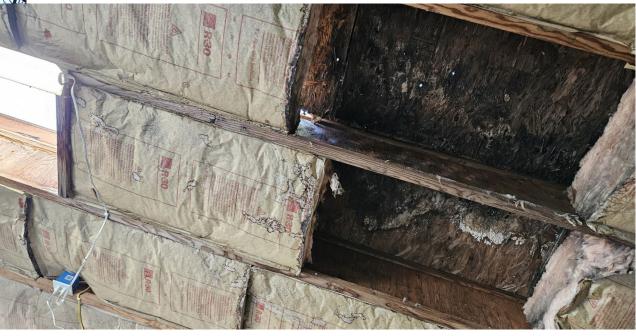

### Leak Proofing Clubhouse

- Repair Overhead Windows and Seals (2023 est.) -\$10,000
  - Does not include lift equipment
- Repair Header Over Windows \$20,000
- Replace Entryway Pad (2023 est.) \$10,000
- North Side of Building Repaired and Remediated \$45,000
- Deferred Potential Reroofing of North End of Building
- Total Cost \$85,000

### **Overhead Windows**

### Leakage Damage

Clubhouse

Clubhouse Entry

### Clubhouse Leakage Areas

North End