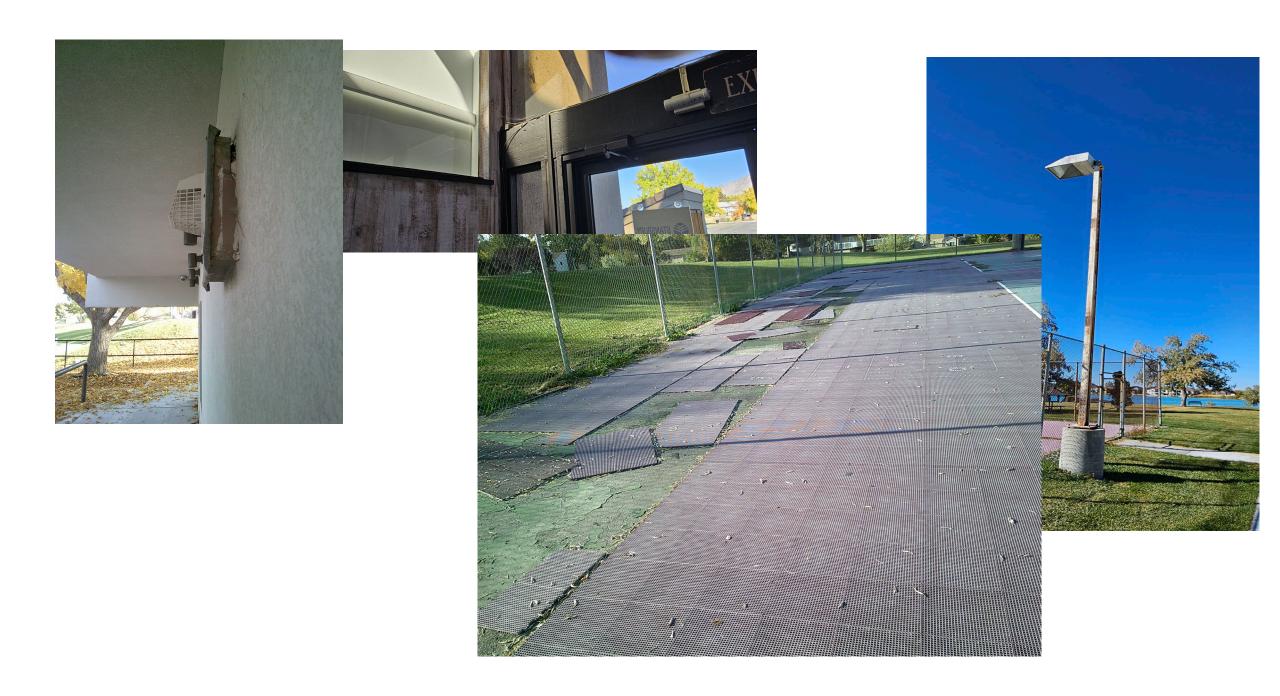

### Security

- Fix Entryway Doors (All Levels) \$10,000
- Install Security Cameras \$8,000
- Replace Lights in Tunnel \$6,500
- Total \$24,500

### Clubhouse Doors

#### **Parks**

Playgrounds

- (4) Add Wood Chips to Cover Concrete Pilings \$40,000
- (5) Evaluation, Removal Repair of Playground Equipment \$40,000
- Total \$80,000

### Playgound Equipment