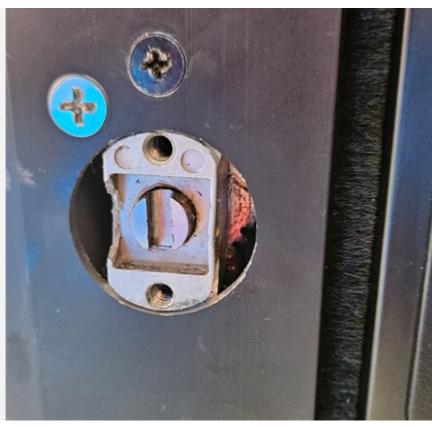

all \$5000
  - Upgraded Electrical to Support System \$1000
- Pro Shop Fire Supression System Install \$4700
- Convert Downstairs Door to Fire Compliant \$10,000
- Total \$20,700

### **Downstairs Patio Doors**



### Other Safety

#### Clubhouse

- Replace Master Breaker Frozen in On Position \$15,000
- Replace Railings Around Gazebo \$15,500
- Repair Railings By Pool \$4,500
- AED For Pool \$2,350
- Total \$37,350

## Railings



#### **Parks**

Playgrounds

- (4) Add Wood Chips to Cover Concrete Pilings \$40,000
- (5) Evaluation, Removal Repair of Playground Equipment \$40,000
- Total \$80,000

### Playgound Equipment



### Security

- Fix Entryway Doors (All Levels) \$10,000
- Install Security Cameras \$8,000
- Replace Lights in Tunnel \$6,500
- Total \$24,500

### Clubhouse Doors





### Leak Proofing Clubhouse

- Repair Overhead Windows and Seals (2023 est.) -\$10,000
  - Does not include lift equipment
- Repair Header Over Windows \$20,000
- Replace Entryway Pad (2023 est.) \$10,000
- North Side of Building Repaired and Remediated \$45,000
- Deferred Potential Reroofing of North End of Building
- Total Cost \$85,000

### **Overhead Windows**



### Leakage Damage

Clubhouse



Clubhouse Entry



### Clubhouse Leakage Areas

North End



#### Other Issues

- Replace Maintenance Shop Roof \$25,000
- Fix Leaks in Pro Shop \$10,000
- Millpond Bridge Repair \$150,000
- Trim Trees Around Golf Course \$50,000
- Total \$235,000

### Other Issues

Bridge





### Other Issues

Maintenance Building





### Operational Repairs/Investment

- Golf Course Sprinkler Repairs (on-