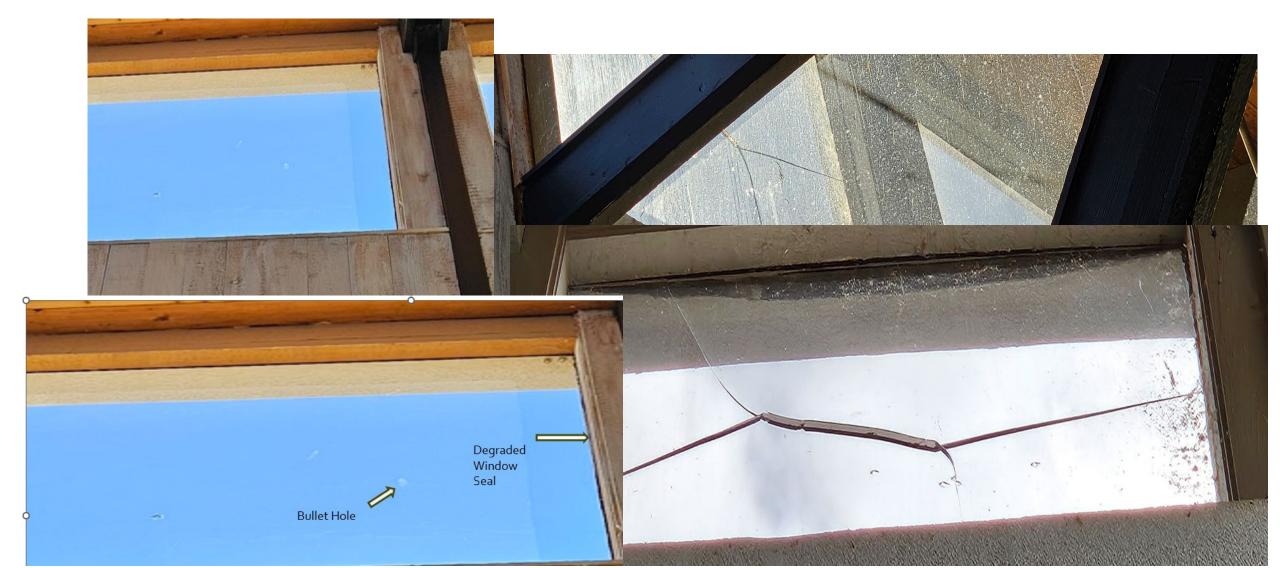

### Leak Proofing Clubhouse

- Repair Overhead Windows and Seals (2023 est.) -\$10,000
  - Does not include lift equipment
- Repair Header Over Windows \$20,000
- Replace Entryway Pad (2023 est.) \$10,000
- North Side of Building Repaired and Remediated \$45,000
- Deferred Potential Reroofing of North End of Building
- Total Cost \$85,000

### **Overhead Windows**